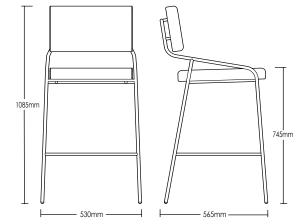

# YARRA STOOL

**DETAILS-**

ORIGIN Made and assembled in Sydney,

Australia

**WARRANTY** 12 Months structural warranty -

excluding fair wear and tear, mishandling and vandalism

**DIMENSIONS** 530 W x 565 D x 1085 H mm

**SEAT HEIGHT** 745 H mm