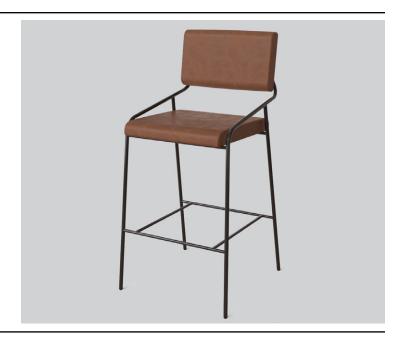

# YARRA STOOL

**DETAILS-**

ORIGIN Made and assembled in Sydney,

Australia

**WARRANTY** 12 Months structural warranty -

excluding fair wear and tear, mishandling and vandalism

**DIMENSIONS** 530 W x 565 D x 1085 H mm

## **MATERIALS** -

**UPHOLSTERY** A variety of house fabrics and

leathers are availiable. Material requests are able to be specified

and quoted.

AGED BRASS / Finish requests are able to be

**POWDERCOAT** specified and quoted.