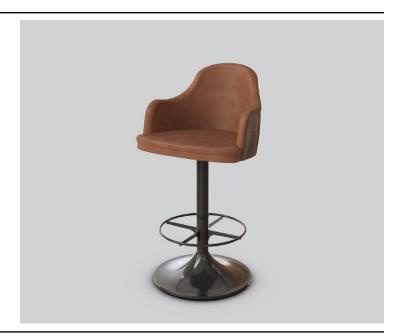

# WOOLWICH SWIVEL STOOL

**DETAILS-**

**ORIGIN** Made and assembled in **Sydney**,

Australia

**WARRANTY** 12 Months structural warranty -

excluding fair wear and tear, mishandling and vandalism

**DIMENSIONS** 560 W x 570 D x 1075 H mm