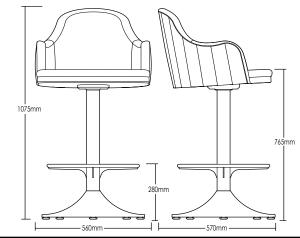

# WOOLWICH SWIVEL STOOL

**DETAILS-**

**ORIGIN** Made and assembled in **Sydney**,

Australia

**WARRANTY** 12 Months structural warranty -

excluding fair wear and tear, mishandling and vandalism

**DIMENSIONS** 560 W x 570 D x 1075 H mm

SEAT HEIGHT 765 H mm