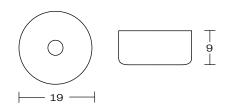

# WOOLWICH STOOL

**DETAILS** -

ORIGIN Made and assembled in Sydney,

Australia

**WARRANTY** 12 Months structural warranty -

excluding fair wear and tear, mishandling and vandalism

**DIMENSIONS** 565 W x 530 D x 1045 H mm

SEAT HEIGHT 740 H mm



## **MATERIALS** -

**UPHOLSTERY** A variety of house fabrics and

leathers are available. Material requests are able to be specified

and quoted.

**TIMBER** American Oak. Finish requests

are able to be specified and

quoted.

## **CARE & MAINTENANCE -**





Also available at: https://www.contempoco.com.au/downloads

#### **FOOT GLIDE**





#### **CUSTOM OPTIONS**

Please contact info@contempoco.com.au or (02 9820 6111 for enquiries.