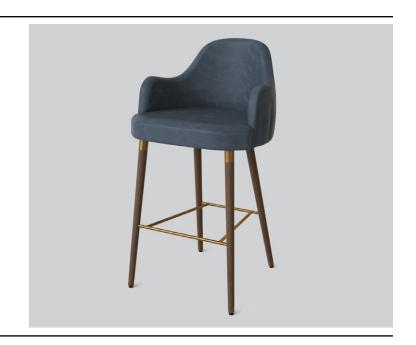

# WOOLWICH STOOL

**DETAILS** -

ORIGIN Made and assembled in Sydney,

Australia

**WARRANTY** 12 Months structural warranty -

excluding fair wear and tear, mishandling and vandalism

**DIMENSIONS** 565 W x 530 D x 1045 H mm

SEAT HEIGHT 740 H mm

## **MATERIALS** -

**UPHOLSTERY** A variety of house fabrics and

leathers are available. Material requests are able to be specified

and quoted.

**TIMBER** American Oak. Finish requests

are able to be specified and