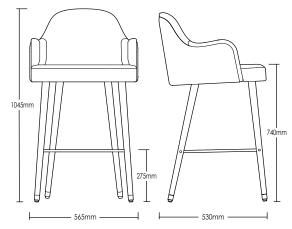

# WOOLWICH STOOL

**DETAILS** -

ORIGIN Made and assembled in Sydney,

Australia

**WARRANTY** 12 Months structural warranty -

excluding fair wear and tear, mishandling and vandalism

**DIMENSIONS** 565 W x 530 D x 1045 H mm

SEAT HEIGHT 740 H mm