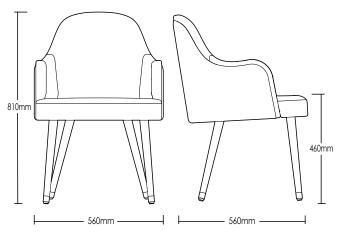

# WOOLWICH CHAIR

### **DETAILS** -

| ORIGIN   | Made and assembled in <b>Sydney</b> , <b>Australia</b>                                        |
|----------|-----------------------------------------------------------------------------------------------|
| WARRANTY | 12 Months structural warranty -<br>excluding fair wear and tear,<br>mishandling and vandalism |

- **DIMENSIONS** 560 W x 560 D x 810 H mm
- SEAT HEIGHT 460 H mm



#### **MATERIALS** -

- **UPHOLSTERY** A variety of house fabrics and leathers are available. Material requests are able to be specified and quoted.
- **TIMBER** American Oak. Finish requests are able to be specified and quoted.

## **CARE & MAINTENANCE -**



Also available at: https://www.contempoco.com.au/downloads

#### FOOT GLIDE





**CUSTOM OPTIONS** 

Please contact info@contempoco.com.au or (02 9820 6111 for enquiries.