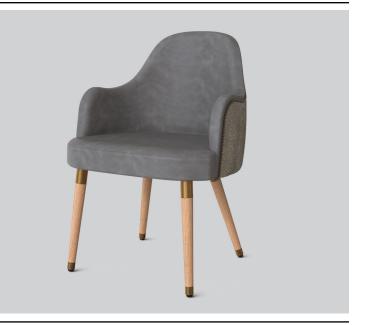

# WOOLWICH CHAIR

#### **MATERIALS** -

- **UPHOLSTERY** A variety of house fabrics and leathers are available. Material requests are able to be specified and quoted.
- **TIMBER** American Oak. Finish requests are able to be specified and quoted.