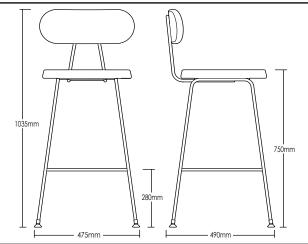

# SADDLE STOOL

**DETAILS-**

ORIGIN Made and assembled in Sydney,

Australia

**WARRANTY** 12 Months structural warranty -

excluding fair wear and tear, mishandling and vandalism

**DIMENSIONS** 475 W x 490 D x 1035 H mm

SEAT HEIGHT 750 H mm