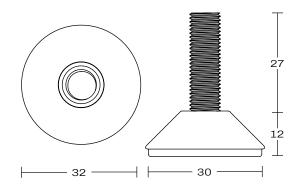

# SADDLE STOOL

**DETAILS-**

ORIGIN Made and assembled in Sydney,

Australia

**WARRANTY** 12 Months structural warranty -

excluding fair wear and tear, mishandling and vandalism

**DIMENSIONS** 475 W x 490 D x 1035 H mm

SEAT HEIGHT 750 H mm



## **MATERIALS** -

**UPHOLSTERY** A variety of house fabrics and

leathers are available. Material requests are able to be specified

and quoted.

AGED BRASS / Finish requests are able to be

**POWDERCOAT** specified and quoted.

## **CARE & MAINTENANCE -**







Also available at: https://www.contempoco.com.au/downloads

#### **FOOT GLIDE**





### **CUSTOM OPTIONS**

Please contact info@contempoco.com.au or (02 9820 6111 for enquiries.