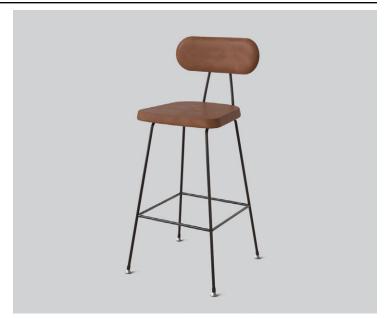

# SADDLE STOOL

**DETAILS-**

ORIGIN Made and assembled in Sydney,

Australia

**WARRANTY** 12 Months structural warranty -

excluding fair wear and tear, mishandling and vandalism

**DIMENSIONS** 475 W x 490 D x 1035 H mm