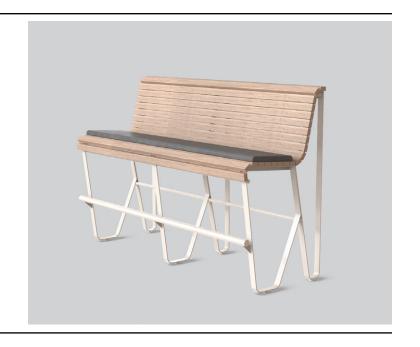

# RIVER BENCH

**DETAILS-**

**ORIGIN** Made and assembled in **Sydney**,

Australia

**WARRANTY** 12 Months structural warranty -

excluding fair wear and tear, mishandling and vandalism

**DIMENSIONS** Custom W x 630 D x 1150 H mm

SEAT HEIGHT 765 H mm

## **MATERIALS** -

TIMBER American Oak. Finish requests

are able to be specified and

quoted.

AGED BRASS / Finish requests are able to be

**POWDERCOAT** specified and quoted.