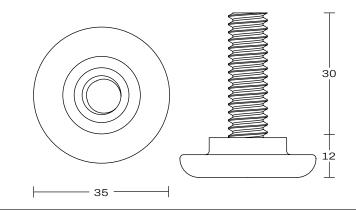

# RIVER BENCH

**DETAILS-**

**ORIGIN** Made and assembled in **Sydney**,

Australia

**WARRANTY** 12 Months structural warranty -

excluding fair wear and tear, mishandling and vandalism

**DIMENSIONS** Custom W x 630 D x 1150 H mm

SEAT HEIGHT 765 H mm



## **MATERIALS** -

TIMBER American Oak. Finish requests

are able to be specified and

quoted.

AGED BRASS / Finish requests are able to be

**POWDERCOAT** specified and quoted.

## **CARE & MAINTENANCE -**







Also available at: https://www.contempoco.com.au/downloads

#### **FOOT GLIDE**





#### **CUSTOM OPTIONS**

Please contact info@contempoco.com.au or (02 9820 6111 for enquiries.