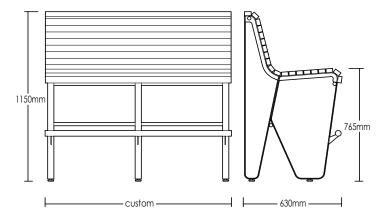

# RIVER BENCH

**DETAILS-**

**ORIGIN** Made and assembled in **Sydney**,

Australia

**WARRANTY** 12 Months structural warranty -

excluding fair wear and tear, mishandling and vandalism

**DIMENSIONS** Custom W x 630 D x 1150 H mm

SEAT HEIGHT 765 H mm