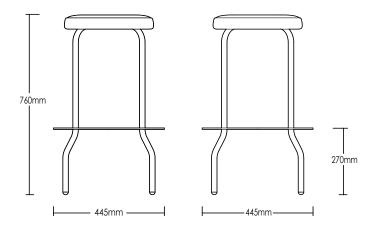

#### **DETAILS** -

| ORIGIN      | Made and assembled in <b>Sydney</b> ,<br><b>Australia</b>                                     |
|-------------|-----------------------------------------------------------------------------------------------|
| WARRANTY    | 12 Months structural warranty -<br>excluding fair wear and tear,<br>mishandling and vandalism |
| DIMENSIONS  | 445 W x 445 D x 760 H mm                                                                      |
| SEAT HEIGHT | 760 H mm                                                                                      |
|             |                                                                                               |