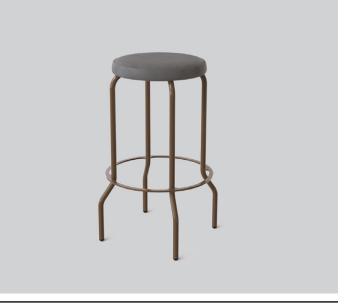

# PADDINGTON STOOL

#### **DETAILS** -

| ORIGIN      | Made and assembled in <b>Sydney</b> ,<br><b>Australia</b>                                     |
|-------------|-----------------------------------------------------------------------------------------------|
| WARRANTY    | 12 Months structural warranty -<br>excluding fair wear and tear,<br>mishandling and vandalism |
| DIMENSIONS  | 445 W x 445 D x 760 H mm                                                                      |
| SEAT HEIGHT | 760 H mm                                                                                      |
|             |                                                                                               |

### **MATERIALS** -

**UPHOLSTERY** A variety of house fabrics and leathers are available. Material requests are able to be specified and quoted.

AGED BRASS /Finish requests are able to bePOWDERCOATspecified and quoted.