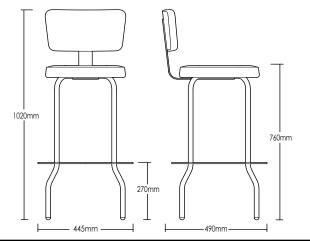

#### **DETAILS** -

| ORIGIN      | Made and assembled in <b>Sydney</b> , <b>Australia</b>                                        |
|-------------|-----------------------------------------------------------------------------------------------|
| WARRANTY    | 12 Months structural warranty -<br>excluding fair wear and tear,<br>mishandling and vandalism |
| DIMENSIONS  | 445 W x 490 D x 1020 H mm                                                                     |
| SEAT HEIGHT | 760 H mm                                                                                      |