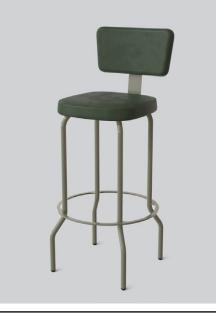

# PADDINGTON STOOL

#### **DETAILS** -

| ORIGIN      | Made and assembled in <b>Sydney</b> , <b>Australia</b>                                        |
|-------------|-----------------------------------------------------------------------------------------------|
| WARRANTY    | 12 Months structural warranty -<br>excluding fair wear and tear,<br>mishandling and vandalism |
| DIMENSIONS  | 445 W x 490 D x 1020 H mm                                                                     |
| SEAT HEIGHT | 760 H mm                                                                                      |

### **MATERIALS** -

**UPHOLSTERY** A variety of house fabrics and leathers are available. Material requests are able to be specified and quoted.

AGED BRASS /Finish requests are able to bePOWDERCOATspecified and quoted.