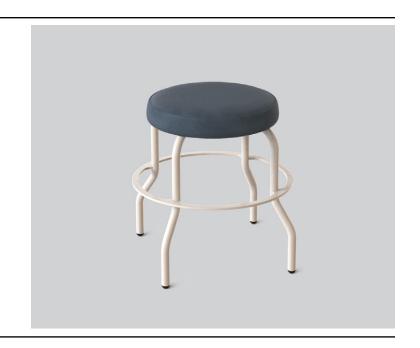

# PADDINGTON LOW STOOL

**DETAILS** -

**ORIGIN** Made and assembled in **Sydney**,

Australia

**WARRANTY** 12 Months structural warranty -

excluding fair wear and tear, mishandling and vandalism

**DIMENSIONS** 515 W x 515 D x 470 H mm