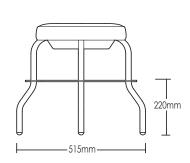

# PADDINGTON LOW STOOL

**DETAILS** -

**ORIGIN** Made and assembled in **Sydney**,

Australia

**WARRANTY** 12 Months structural warranty -

excluding fair wear and tear, mishandling and vandalism

**DIMENSIONS** 515 W x 515 D x 470 H mm

SEAT HEIGHT 470 H mm