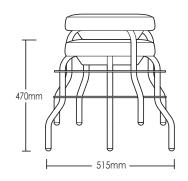

# PADDINGTON LOW STOOL

**DETAILS** -

**ORIGIN** Made and assembled in **Sydney**,

Australia

**WARRANTY** 12 Months structural warranty -

excluding fair wear and tear, mishandling and vandalism

**DIMENSIONS** 515 W x 515 D x 470 H mm

SEAT HEIGHT 470 H mm