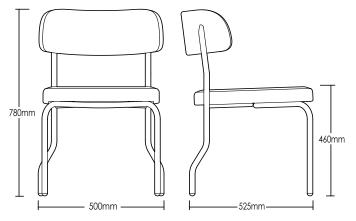

# PADDINGTON CHAIR

**DETAILS-**

**ORIGIN** Made and assembled in **Sydney**,

Australia

**WARRANTY** 12 Months structural warranty -

excluding fair wear and tear, mishandling and vandalism

**DIMENSIONS** 500 W x 525 D x 780 H mm

**SEAT HEIGHT** 460 H mm