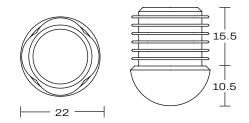

# PADDINGTON CHAIR

**DETAILS-**

**ORIGIN** Made and assembled in **Sydney**,

Australia

**WARRANTY** 12 Months structural warranty -

excluding fair wear and tear, mishandling and vandalism

**DIMENSIONS** 500 W x 525 D x 780 H mm

**SEAT HEIGHT** 460 H mm



## **MATERIALS** -

**UPHOLSTERY** A variety of house fabrics and

leathers are available. Material requests are able to be specified

and quoted.

AGED BRASS / Finish requests are able to be

**POWDERCOAT** specified and quoted.

## **CARE & MAINTENANCE -**







Also available at: https://www.contempoco.com.au/downloads

#### **FOOT GLIDE**





#### **CUSTOM OPTIONS**

Please contact info@contempoco.com.au or (02 9820 6111 for enquiries.