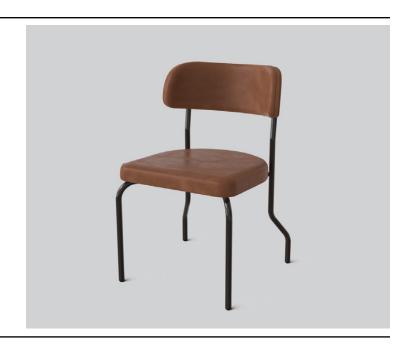

# PADDINGTON CHAIR

**DETAILS-**

**ORIGIN** Made and assembled in **Sydney**,

Australia

**WARRANTY** 12 Months structural warranty -

excluding fair wear and tear, mishandling and vandalism

**DIMENSIONS** 500 W x 525 D x 780 H mm