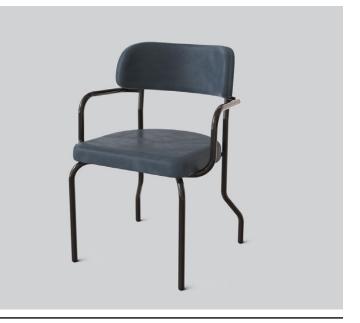

# PADDINGTON ARMCHAIR

#### **DETAILS** -

| ORIGIN     | Made and assembled in <b>Sydney,</b><br>Australia                                             |
|------------|-----------------------------------------------------------------------------------------------|
| WARRANTY   | 12 Months structural warranty -<br>excluding fair wear and tear,<br>mishandling and vandalism |
| DIMENSIONS | 570 W x 525 D x 780 H mm                                                                      |

### **MATERIALS** -

- **UPHOLSTERY** A variety of house fabrics and leathers are available. Material requests are able to be specified and quoted.
- AGED BRASS /Finish requests are able to bePOWDERCOATspecified and quoted.