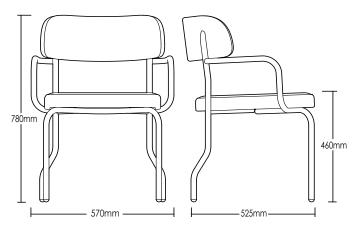

#### **DETAILS** -

| ORIGIN     | Made and assembled in <b>Sydney,</b><br>Australia                                             |
|------------|-----------------------------------------------------------------------------------------------|
| WARRANTY   | 12 Months structural warranty -<br>excluding fair wear and tear,<br>mishandling and vandalism |
| DIMENSIONS | 570 W x 525 D x 780 H mm                                                                      |

SEAT HEIGHT 460 H mm