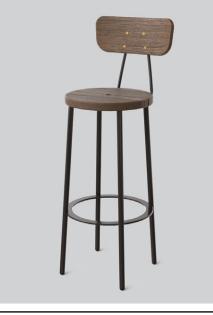

# COOGEE OUTDOOR STOOL

### **DETAILS** -

- ORIGIN Made and assembled in Sydney, Australia
- WARRANTY 12 Months structural warranty excluding fair wear and tear, mishandling and vandalism
- DIMENSIONS 365 W x 430 D x 1040 H mm
- SEAT HEIGHT 750 H mm

#### **MATERIALS** -

- TIMBER American Oak. Finish requests are able to be specified and quoted.
- AGED BRASS / Finish requests are able to be **POWDERCOAT** specified and quoted.