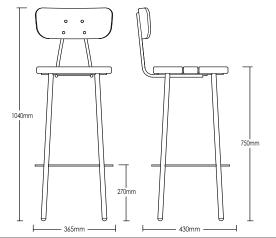

### **DETAILS** -

- ORIGIN Made and assembled in Sydney, Australia
- WARRANTY 12 Months structural warranty excluding fair wear and tear, mishandling and vandalism
- DIMENSIONS 365 W x 430 D x 1040 H mm
- SEAT HEIGHT 750 H mm