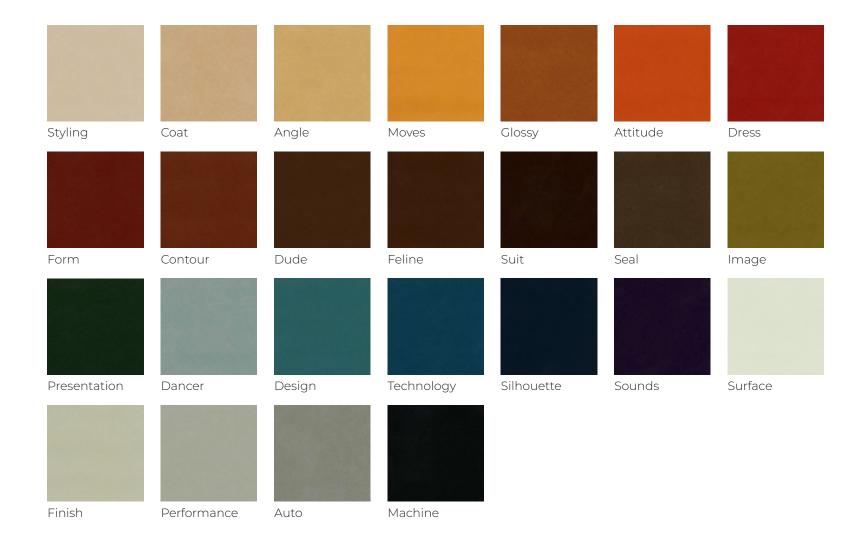

## ECO-

Contempo - Eden Free

COMPOSITION:

Vinyl + Polyester Backing

ABRASION:

100,000+ Double Rubs (Martindale)

LIGHTFASTNESS:

1000+ hrs - UV coef >7

FIRE RETARDANCY:

IMO MSC 88/26/ -Add. 2 Part 8 (3.1 & 3.2) EN1021 (Part 1 & 2)

**ENVIRONMENTAL:** 

100% Vegan Leather

Phthalate Free

E71-3 Safety

BPA Free

PBT Free

HFR Free

Bromine Free

**FEATURES**:

REACH Compliant RoHS Compliant

Bleach Resistant

OEKO-TEX - Class 1

Cotton

Rabbit

Dove

Ghost

Cosmic

Ginger

Iron