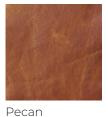

London Fog

Contempo - Sundance

TYPE:

Full Aniline

**ORIGIN:** 

ITALY

Macadamia

Bark