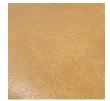

## **LEATHER-**

Contempo - Brumby

TYPE:

Full Aniline

ORIGIN:

ITALY

Palomino

English Tan Salted Caramel