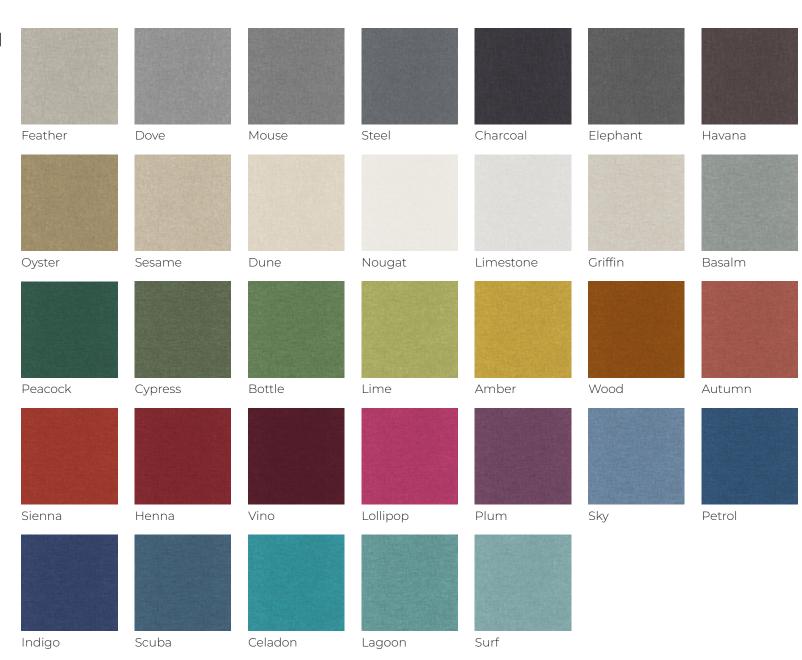

## **VELVET-**

Contempo - Lech [Fibreguard]

## **VELVET-**

Contempo - Diana [Fibreguard]

## **VELVET-**

Contempo - Deluxe [Fibreguard]

COMPOSITION:

100% Polyester

ABRASION:

100,000+ Double Rubs

(Martindale)

LIGHTFASTNESS: