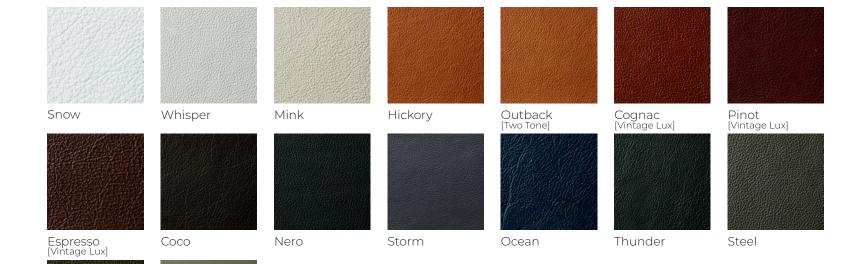

## **LEATHER-**

Contempo - Brumby

TYPE:

Full Aniline

ORIGIN:

ITALY

Palomino

English Tan Salted Caramel

London Fog

Contempo - Sundance

TYPE:

Full Aniline

**ORIGIN:** 

ITALY

Macadamia

Bark

Cuba

Pistachio

Spruce

Nero

## **LEATHER-**

Contempo - Casablanca

TYPE:

Semi Aniline

ORIGIN:

**EUROPE** 

Contempo - Murano

TYPE:

Full Aniline

ORIGIN:

EUROPE

Shamrock [Two Tone] Miso [Two Tone]