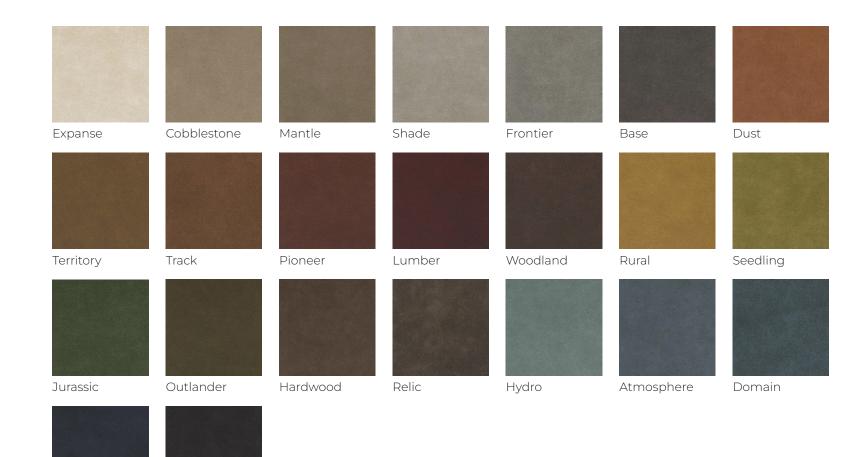

## **VEGAN LEATHER -**

Contempo - Rustic

COMPOSITION:

PVC + Polyester Backing

ABRASION:

100,000+ Double Rubs (Martindale)

LIGHTFASTNESS:

500+ hrs - UV coef >6

#### **FEATURES**:

REACH Compliant
CPSIA Compliant
Bleach Resistant
Waterproof
Permanent Stain Protection

Bedrock

Gravel