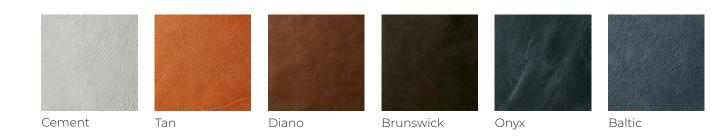

## **LEATHER-**

Contempo - Casablanca

TYPE:

Semi Aniline

ORIGIN:

**EUROPE** 

Contempo - Murano

TYPE:

Full Aniline

ORIGIN:

EUROPE

Shamrock [Two Tone] Miso [Two Tone]