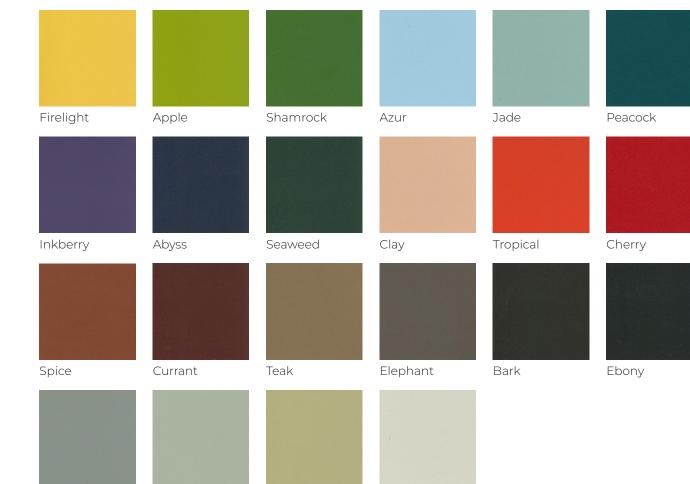

## ECO-

Contempo - Eden Free

COMPOSITION:

Vinyl + Polyester Backing

ABRASION:

100,000+ Double Rubs (Martindale)

LIGHTFASTNESS:

1000+ hrs - UV coef >7

HFR Free

Bromine Free

**FEATURES**:

REACH Compliant RoHS Compliant

Bleach Resistant

OEKO-TEX - Class 1

Cotton

Rabbit

Dove

Ghost

Cosmic

Ginger

Iron