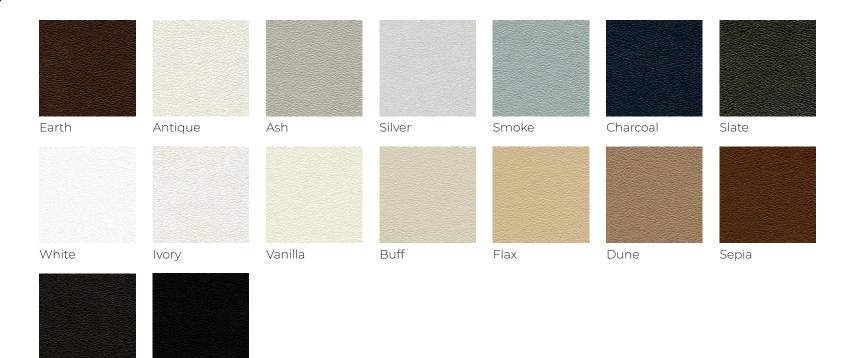

## **LEATHER-**

Contempo - Brumby

TYPE:

Full Aniline

ORIGIN:

ITALY

Palomino

English Tan Salted Caramel

London Fog

Contempo - Sundance

TYPE:

Full Aniline

**ORIGIN:** 

ITALY

Macadamia

Bark

Cuba

Pistachio

Spruce

Nero