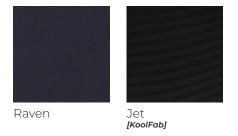

Contempo - Paintbox [Cont]

Umber

Black

Contempo - Sundance

COMPOSITION:

PVC + Polyester Backing

ABRASION:

300,000+ Double Rubs (Martindale)

LIGHTFASTNESS:

1000+ hrs - UV coef >7

FIRE RETARDANCY:

AS/NZS 1530.3

**ENVIRONMENTAL:** 

Phthalate Free

**BPA Free** 

PBT Free HFR Free

Bromine Free

Skin Safe - ISO 10993-10

EN71-3 Safety

**FEATURES:** 

**REACH Compliant** 

**RoHS** Complaint

Bleach Resistant

Mildew Resistant

IMO MED + Wheelmark Certified

KoolFab - Up to 23% reduction in surface temperature

Contempo - Sundance [Cont]