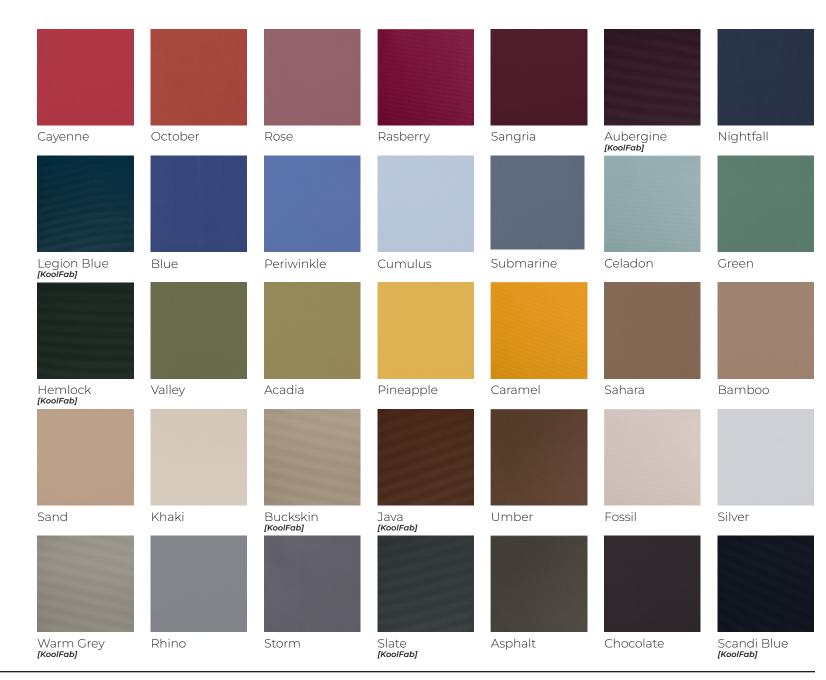

Contempo - Paintbox [Cont]

Umber

Black

Contempo - Sundance

COMPOSITION:

PVC + Polyester Backing

ABRASION:

300,000+ Double Rubs (Martindale)

LIGHTFASTNESS:

1000+ hrs - UV coef >7

FIRE RETARDANCY:

AS/NZS 1530.3

**ENVIRONMENTAL:** 

Phthalate Free

**BPA Free** 

PBT Free HFR Free

Bromine Free

Skin Safe - ISO 10993-10

EN71-3 Safety

**FEATURES:** 

**REACH Compliant** 

**RoHS** Complaint

Bleach Resistant

Mildew Resistant

IMO MED + Wheelmark Certified

KoolFab - Up to 23% reduction in surface temperature

Contempo - Sundance [Cont]