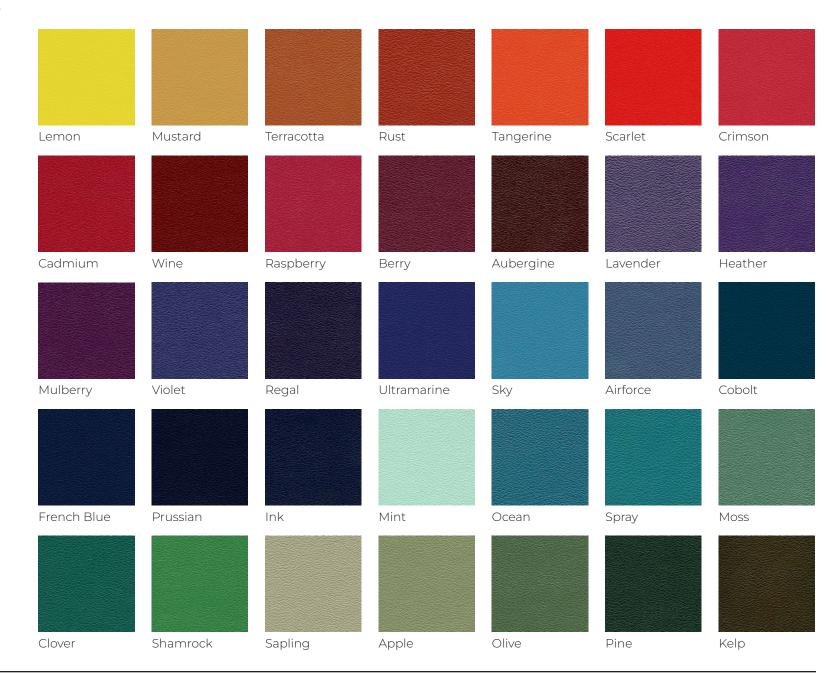

Contempo - Paintbox

COMPOSITION:

PVC + Polyester Backing

ABRASION:

50,000+ Double Rubs (Martindale)

LIGHTFASTNESS:

500+ hrs - UV coef >6

FIRE RETARDANCY:

Contempo - Paintbox [Cont]

Umber

Black

Contempo - Sundance

COMPOSITION:

PVC + Polyester Backing

ABRASION:

300,000+ Double Rubs (Martindale)