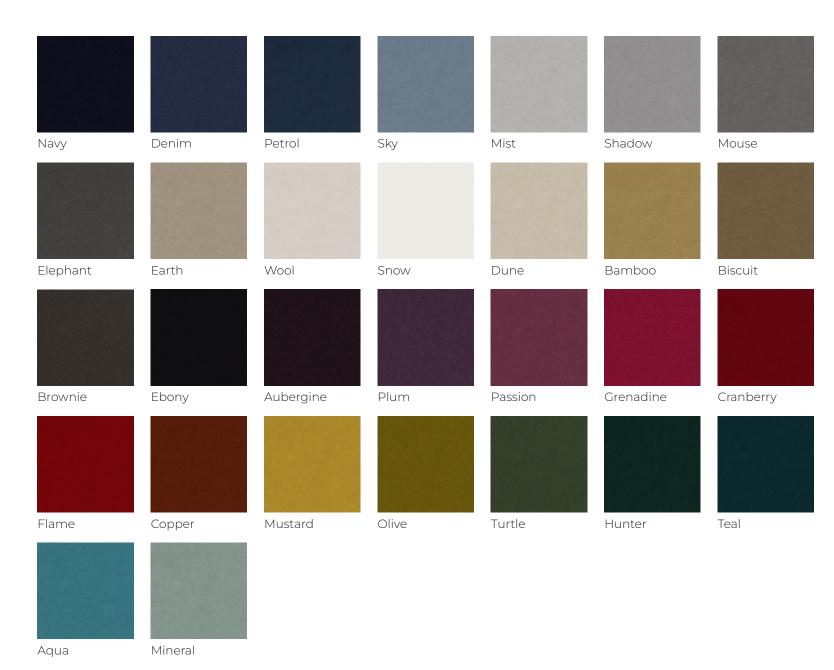

## **LEATHER-**

Contempo - Brumby

TYPE:

Full Aniline

ORIGIN:

ITALY

Palomino

English Tan Salted Caramel

London Fog

Contempo - Sundance

TYPE:

Full Aniline

**ORIGIN:** 

ITALY

Macadamia

Bark

Cuba

Pistachio

Spruce

Nero

## **LEATHER-**

Contempo - Casablanca

TYPE:

Semi Aniline

ORIGIN:

**EUROPE** 

Contempo - Murano

TYPE:

Full Aniline

ORIGIN:

EUROPE

Shamrock [Two Tone] Miso [Two Tone]