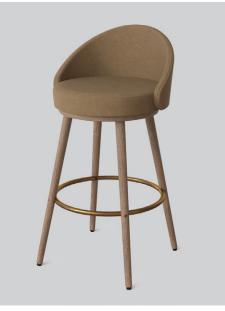

# LILLY PILLY STOOL

### **DETAILS** -

| ORIGIN     | Made and assembled in <b>Sydney</b> , <b>Australia</b>                                        |
|------------|-----------------------------------------------------------------------------------------------|
| WARRANTY   | 12 Months structural warranty -<br>excluding fair wear and tear,<br>mishandling and vandalism |
| DIMENSIONS | 495 W x 500 D x 960 H mm                                                                      |

SEAT HEIGHT 745 H mm

### **MATERIALS** -

- **UPHOLSTERY** A variety of house fabrics and leathers are available. Material requests are able to be specified and quoted.
- **TIMBER** American Oak. Finish requests are able to be specified and quoted.