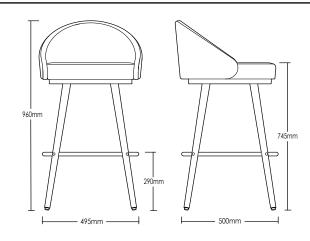

### **DETAILS** -

| ORIGIN     | Made and assembled in <b>Sydney</b> , <b>Australia</b>                                        |
|------------|-----------------------------------------------------------------------------------------------|
| WARRANTY   | 12 Months structural warranty -<br>excluding fair wear and tear,<br>mishandling and vandalism |
| DIMENSIONS | 495 W x 500 D x 960 H mm                                                                      |

SEAT HEIGHT 745 H mm