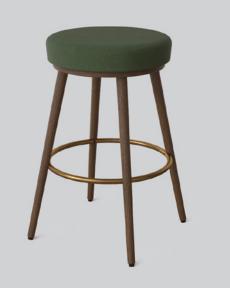

# LILLY PILLY STOOL

### **DETAILS** -

| ORIGIN     | Made and assembled in <b>Sydney</b> , <b>Australia</b>                                        |
|------------|-----------------------------------------------------------------------------------------------|
| WARRANTY   | 12 Months structural warranty -<br>excluding fair wear and tear,<br>mishandling and vandalism |
| DIMENSIONS | 495 W x 495 D x 745 H mm                                                                      |

### **MATERIALS** -

- **UPHOLSTERY** A variety of house fabrics and leathers are available. Material requests are able to be specified and quoted.
- **TIMBER** American Oak. Finish requests are able to be specified and quoted.