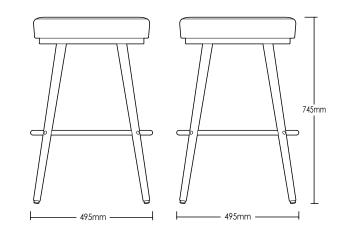

### **DETAILS** -

| ORIGIN     | Made and assembled in <b>Sydney</b> , <b>Australia</b>                                        |
|------------|-----------------------------------------------------------------------------------------------|
| WARRANTY   | 12 Months structural warranty -<br>excluding fair wear and tear,<br>mishandling and vandalism |
| DIMENSIONS | 495 W x 495 D x 745 H mm                                                                      |

SEAT HEIGHT 745 H mm