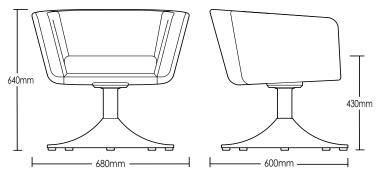

# **DETAILS** -

| ORIGIN      | Made and assembled in <b>Sydney</b> ,<br><b>Australia</b>                                     |
|-------------|-----------------------------------------------------------------------------------------------|
| WARRANTY    | 12 Months structural warranty -<br>excluding fair wear and tear,<br>mishandling and vandalism |
| DIMENSIONS  | 680 W x 600 D x 640 H mm                                                                      |
| SEAT HEIGHT | 430 H mm                                                                                      |