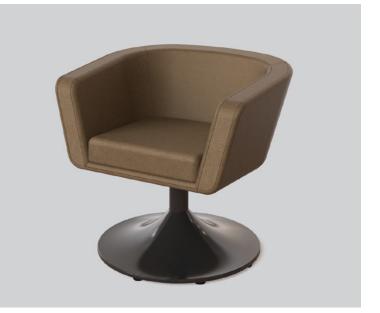

# LILLY PILLY LOUNGE

# **DETAILS** -

| ORIGIN      | Made and assembled in <b>Sydney</b> ,<br><b>Australia</b>                                     |
|-------------|-----------------------------------------------------------------------------------------------|
| WARRANTY    | 12 Months structural warranty -<br>excluding fair wear and tear,<br>mishandling and vandalism |
| DIMENSIONS  | 680 W x 600 D x 640 H mm                                                                      |
| SEAT HEIGHT | 430 H mm                                                                                      |