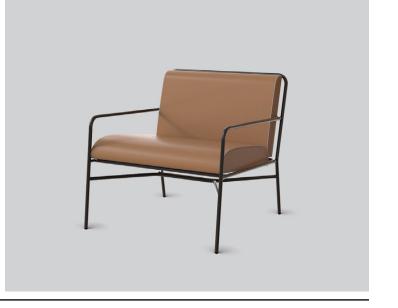

# LENNOX LOUNGE

#### **DETAILS** -

- ORIGIN Made and assembled in Sydney, Australia
  WARRANTY 12 Months structural warranty excluding fair wear and tear, mishandling and vandalism
  DIMENSIONS 650 W x 720 D x 650 H mm
- SEAT HEIGHT 400 H mm

## **MATERIALS** -

- **UPHOLSTERY** A variety of house fabrics and leathers are available. Material requests are able to be specified and quoted.
- AGED BRASS /Finish requests are able to bePOWDERCOATspecified and quoted.