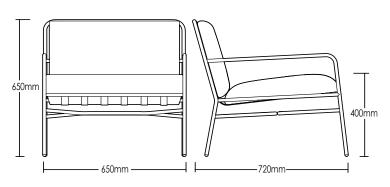

#### **DETAILS** -

- ORIGIN Made and assembled in Sydney, Australia
  WARRANTY 12 Months structural warranty excluding fair wear and tear, mishandling and vandalism
  DIMENSIONS 650 W x 720 D x 650 H mm
- SEAT HEIGHT 400 H mm