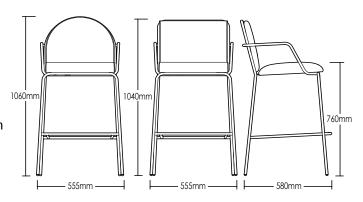

# LENNOX ARMSTOOL

**DETAILS-**

ORIGIN Made and assembled in Sydney,

Australia

**WARRANTY** 12 Months structural warranty -

excluding fair wear and tear, mishandling and vandalism

**DIMENSIONS** 555 W x 580 D x 1040 - 1060 H mm

SEAT HEIGHT 760 H mm