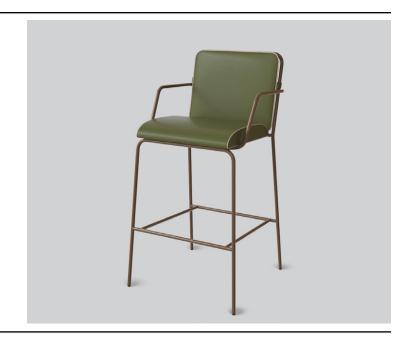

# LENNOX ARMSTOOL

**DETAILS-**

ORIGIN Made and assembled in Sydney,

Australia

**WARRANTY** 12 Months structural warranty -

excluding fair wear and tear, mishandling and vandalism

**DIMENSIONS** 555 W x 580 D x 1040 - 1060 H mm

### **MATERIALS** -

**UPHOLSTERY** A variety of house fabrics and

leathers are availiable. Material requests are able to be specified

and quoted.

AGED BRASS / Finish requests are able to be

**POWDERCOAT** specified and quoted.