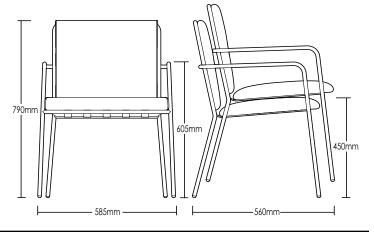

# **LENNOX** ARMCHAIR

**DETAILS-**

ORIGIN Made and assembled in Sydney,

Australia

**WARRANTY** 12 Months structural warranty -

excluding fair wear and tear, mishandling and vandalism

**DIMENSIONS** 585 W x 560 D x 790 H mm

SEAT HEIGHT 450 H mm