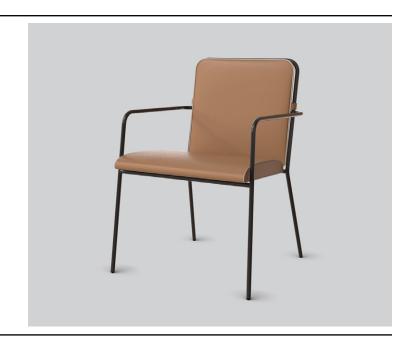

# **LENNOX** ARMCHAIR

**DETAILS-**

ORIGIN Made and assembled in Sydney,

Australia

**WARRANTY** 12 Months structural warranty -

excluding fair wear and tear, mishandling and vandalism

**DIMENSIONS** 585 W x 560 D x 790 H mm

### **MATERIALS** -

**UPHOLSTERY** A variety of house fabrics and

leathers are availiable. Material requests are able to be specified

and quoted.

AGED BRASS / Finish requests are able to be

**POWDERCOAT** specified and quoted.