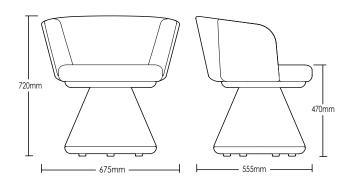

# LEETON STOOL

**DETAILS-**

**ORIGIN** Made and assembled in **Sydney**,

Australia

**WARRANTY** 12 Months structural warranty -

excluding fair wear and tear, mishandling and vandalism

**DIMENSIONS** 675 W x 555 D x 720 H mm

**SEAT HEIGHT** 470 H mm