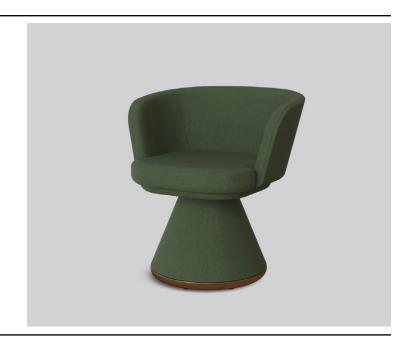

# LEETON STOOL

**DETAILS-**

**ORIGIN** Made and assembled in **Sydney**,

Australia

**WARRANTY** 12 Months structural warranty -

excluding fair wear and tear, mishandling and vandalism

**DIMENSIONS** 675 W x 555 D x 720 H mm