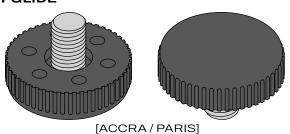

# KIRRIBILLI SWIVEL STOOL

**DETAILS-**

ORIGIN Made and assembled in Sydney,

Australia

**WARRANTY** 12 Months structural warranty -

excluding fair wear and tear, mishandling and vandalism

**DIMENSIONS** 575 W x 555 D x 1020 H mm

SEAT HEIGHT 760 H mm



### **MATERIALS** -

**UPHOLSTERY** A variety of house fabrics and

leathers are available. Material requests are able to be specified

and quoted.

**POWDERCOAT** Finish requests are able to be

specified and quoted.

TIMBER American Oak. Finish requests

are able to be specified and

quoted.

## **CARE & MAINTENANCE -**







Also available at: https://www.contempoco.com.au/downloads

## **FOOT GLIDE**





### **CUSTOM OPTIONS**

Please contact info@contempoco.com.au or (02 9820 6111 for enquiries.