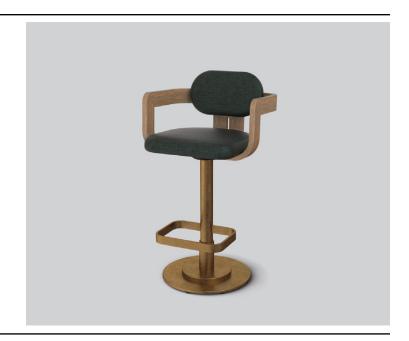

# KIRRIBILLI SWIVEL STOOL

**DETAILS-**

ORIGIN Made and assembled in Sydney,

Australia

**WARRANTY** 12 Months structural warranty -

excluding fair wear and tear, mishandling and vandalism

**DIMENSIONS** 575 W x 555 D x 1020 H mm

### **MATERIALS** -

**UPHOLSTERY** A variety of house fabrics and

leathers are available. Material requests are able to be specified

and quoted.

**POWDERCOAT** Finish requests are able to be

specified and quoted.

TIMBER American Oak. Finish requests

are able to be specified and

quoted.