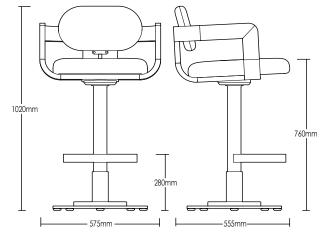

# KIRRIBILLI SWIVEL STOOL

**DETAILS-**

ORIGIN Made and assembled in Sydney,

Australia

**WARRANTY** 12 Months structural warranty -

excluding fair wear and tear, mishandling and vandalism

**DIMENSIONS** 575 W x 555 D x 1020 H mm

SEAT HEIGHT 760 H mm