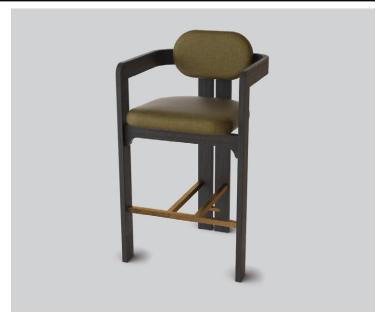

# KIRRIBILLI STOOL

**DETAILS-**

ORIGIN Made and assembled in Sydney,

Australia

**WARRANTY** 12 Months structural warranty -

excluding fair wear and tear, mishandling and vandalism

**DIMENSIONS** 575 W x 565 D x 1030 H mm

SEAT HEIGHT 750 H mm

#### **MATERIALS** -

**UPHOLSTERY** A variety of house fabrics and

leathers are available. Material requests are able to be specified

and quoted.

**TIMBER** American Oak. Finish requests

are able to be specified and

quoted.