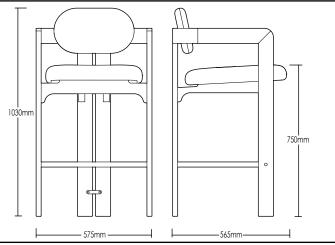

# KIRRIBILLI STOOL

**DETAILS-**

ORIGIN Made and assembled in Sydney,

Australia

**WARRANTY** 12 Months structural warranty -

excluding fair wear and tear, mishandling and vandalism

**DIMENSIONS** 575 W x 565 D x 1030 H mm

SEAT HEIGHT 750 H mm