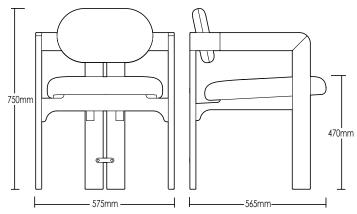

# KIRRIBILLI CHAIR

**DETAILS-**

ORIGIN Made and assembled in Sydney,

Australia

**WARRANTY** 12 Months structural warranty -

excluding fair wear and tear, mishandling and vandalism

**DIMENSIONS** 575 W x 565 D x 750 H mm

SEAT HEIGHT 470 H mm