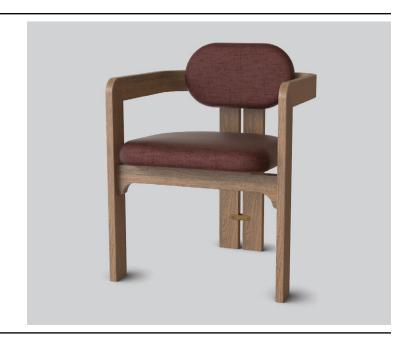

# KIRRIBILLI CHAIR

**DETAILS-**

ORIGIN Made and assembled in Sydney,

Australia

**WARRANTY** 12 Months structural warranty -

excluding fair wear and tear, mishandling and vandalism

**DIMENSIONS** 575 W x 565 D x 750 H mm

## **MATERIALS** -

**UPHOLSTERY** A variety of house fabrics and

leathers are available. Material requests are able to be specified

and quoted.

TIMBER American Oak. Finish requests

are able to be specified and

quoted.