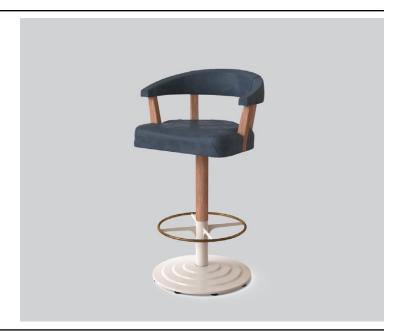

## KIRKHAM SWIVEL STOOL

**DETAILS-**

ORIGIN Made and assembled in Sydney,

Australia

**WARRANTY** 12 Months structural warranty -

excluding fair wear and tear, mishandling and vandalism

**DIMENSIONS** 580 W x 560 D x 1025 H mm