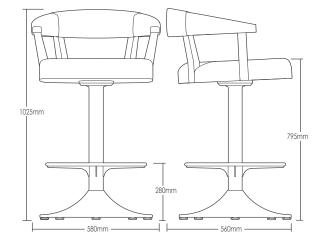

## KIRKHAM SWIVEL STOOL

**DETAILS-**

ORIGIN Made and assembled in Sydney,

Australia

**WARRANTY** 12 Months structural warranty -

excluding fair wear and tear, mishandling and vandalism

**DIMENSIONS** 580 W x 560 D x 1025 H mm

SEAT HEIGHT 795 H mm