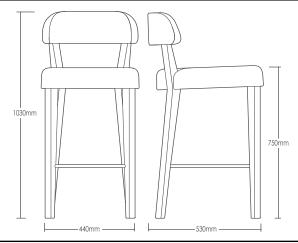

- **WARRANTY** 12 Months structural warranty excluding fair wear and tear, mishandling and vandalism
- DIMENSIONS 440 W x 530 D x 1030 H mm
- SEAT HEIGHT 750 H mm