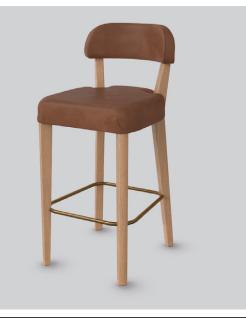

# KIRKHAM STOOL

#### **MATERIALS** -

- **UPHOLSTERY** A variety of house fabrics and leathers are available. Material requests are able to be specified and quoted.
- **TIMBER** American Oak. Finish requests are able to be specified and quoted.