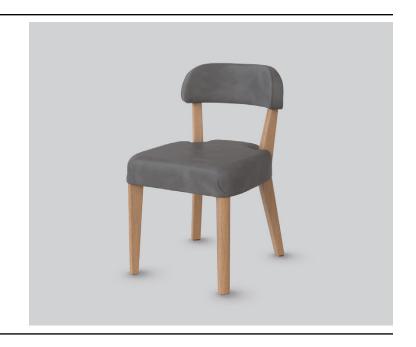

# KIRKHAM CHAIR

**DETAILS-**

ORIGIN Made and assembled in Sydney,

Australia

**WARRANTY** 12 Months structural warranty -

excluding fair wear and tear, mishandling and vandalism

**DIMENSIONS** 440 W x 530 D x 765 H mm

## **MATERIALS** -

**UPHOLSTERY** A variety of house fabrics and

leathers are available. Material requests are able to be specified

and quoted.

**TIMBER** American Oak. Finish requests

are able to be specified and

quoted.