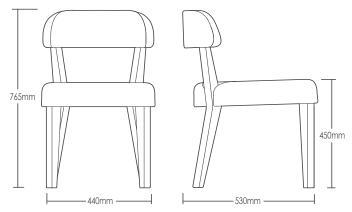

# KIRKHAM CHAIR

**DETAILS-**

ORIGIN Made and assembled in Sydney,

Australia

**WARRANTY** 12 Months structural warranty -

excluding fair wear and tear, mishandling and vandalism

**DIMENSIONS** 440 W x 530 D x 765 H mm

SEAT HEIGHT 450 H mm