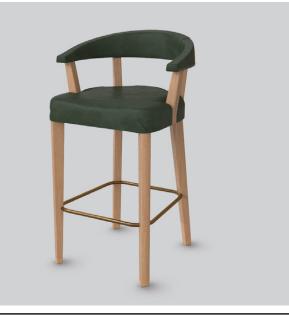

# KIRKHAM ARMSTOOL

### **DETAILS** -

- ORIGINMade and assembled in Sydney,<br/>AustraliaWARRANTY12 Months structural warranty
  - excluding fair wear and tear, mishandling and vandalism
- **DIMENSIONS** 580 W x 545 D x 995 H mm
- SEAT HEIGHT 750 H mm

#### **MATERIALS** -

- **UPHOLSTERY** A variety of house fabrics and leathers are available. Material requests are able to be specified and quoted.
- **TIMBER** American Oak. Finish requests are able to be specified and quoted.