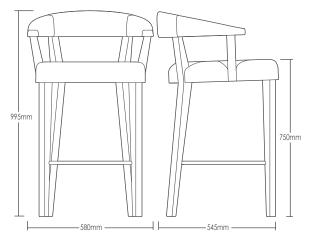

### **DETAILS** -

- ORIGINMade and assembled in Sydney,<br/>AustraliaWARRANTY12 Months structural warranty
  - excluding fair wear and tear, mishandling and vandalism
- **DIMENSIONS** 580 W x 545 D x 995 H mm
- SEAT HEIGHT 750 H mm