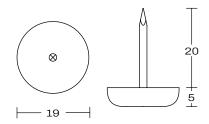

# KIRKHAM ARMCHAIR

**DETAILS-**

ORIGIN Made and assembled in Sydney,

Australia

**WARRANTY** 12 Months structural warranty -

excluding fair wear and tear, mishandling and vandalism

**DIMENSIONS** 580 W x 545 D x 730 H mm

**SEAT HEIGHT** 450 H mm



## **MATERIALS** -

**UPHOLSTERY** A variety of house fabrics and

leathers are available. Material requests are able to be specified

and quoted.

TIMBER American Oak. Finish requests

are able to be specified and

quoted.

## **CARE & MAINTENANCE -**





Also available at: https://www.contempoco.com.au/downloads

#### **FOOT GLIDE**





#### **CUSTOM OPTIONS**

Please contact info@contempoco.com.au or (02 9820 6111 for enquiries.