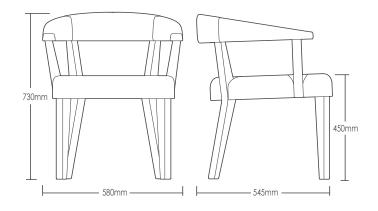

# KIRKHAM ARMCHAIR

**DETAILS-**

ORIGIN Made and assembled in Sydney,

Australia

**WARRANTY** 12 Months structural warranty -

excluding fair wear and tear, mishandling and vandalism

**DIMENSIONS** 580 W x 545 D x 730 H mm

**SEAT HEIGHT** 450 H mm