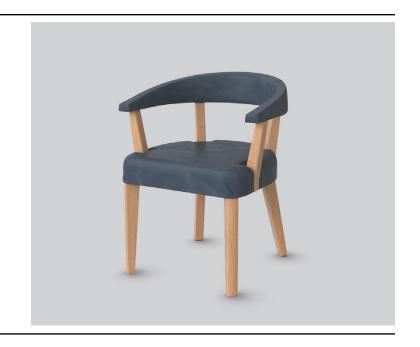

# KIRKHAM ARMCHAIR

**DETAILS-**

ORIGIN Made and assembled in Sydney,

Australia

**WARRANTY** 12 Months structural warranty -

excluding fair wear and tear, mishandling and vandalism

**DIMENSIONS** 580 W x 545 D x 730 H mm

## **MATERIALS** -

**UPHOLSTERY** A variety of house fabrics and

leathers are available. Material requests are able to be specified

and quoted.

TIMBER American Oak. Finish requests

are able to be specified and