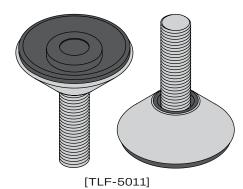

# JETSON STOOL

**DETAILS-**

**ORIGIN** Made and assembled in **Sydney**,

Australia

**WARRANTY** 12 Months structural warranty -

excluding fair wear and tear, mishandling and vandalism

**DIMENSIONS** 470 W x 470 D x 730 H mm

SEAT HEIGHT 730 H mm



## **MATERIALS** -

**UPHOLSTERY** A variety of house fabrics and

leathers are available. Material requests are able to be specified

and quoted.

AGED BRASS / Finish requests are able to be

**POWDERCOAT** specified and quoted.

## **CARE & MAINTENANCE -**







Also available at: https://www.contempoco.com.au/downloads

#### **FOOT GLIDE**





### **CUSTOM OPTIONS**

Please contact info@contempoco.com.au or (02 9820 6111 for enquiries.