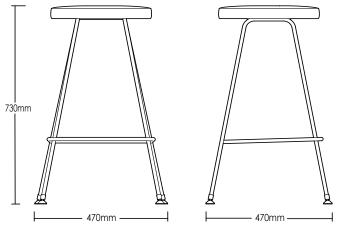

# JETSON STOOL

**DETAILS-**

**ORIGIN** Made and assembled in **Sydney**,

Australia

**WARRANTY** 12 Months structural warranty -

excluding fair wear and tear, mishandling and vandalism

**DIMENSIONS** 470 W x 470 D x 730 H mm

SEAT HEIGHT 730 H mm