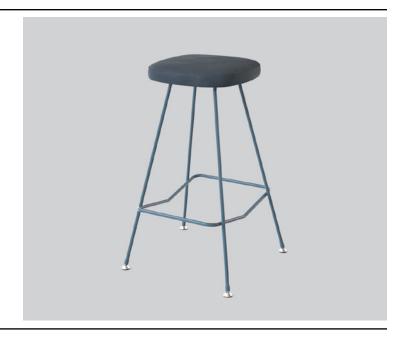

# JETSON STOOL

**DETAILS-**

**ORIGIN** Made and assembled in **Sydney**,

Australia

**WARRANTY** 12 Months structural warranty -

excluding fair wear and tear, mishandling and vandalism

**DIMENSIONS** 470 W x 470 D x 730 H mm