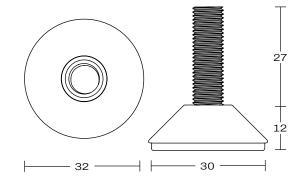

# JETSON STOOL

**DETAILS-**

**ORIGIN** Made and assembled in **Sydney**,

Australia

**WARRANTY** 12 Months structural warranty -

excluding fair wear and tear, mishandling and vandalism

**DIMENSIONS** 470 W x 470 D x 730 H mm

SEAT HEIGHT 730 H mm



## **MATERIALS** -

**UPHOLSTERY** A variety of house fabrics and

leathers are available. Material requests are able to be specified

and quoted.

AGED BRASS / Finish requests are able to be

**POWDERCOAT** specified and quoted.

## **CARE & MAINTENANCE -**







Also available at: https://www.contempoco.com.au/downloads

#### **FOOT GLIDE**





### **CUSTOM OPTIONS**

Please contact info@contempoco.com.au or (02 9820 6111 for enquiries.