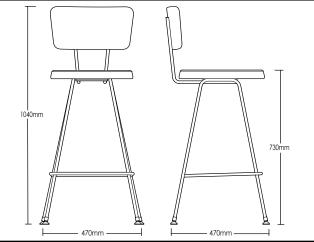

# **JETSON** STOOL

**DETAILS-**

**ORIGIN** Made and assembled in Sydney,

Australia

WARRANTY 12 Months structural warranty -

excluding fair wear and tear, mishandling and vandalism

**DIMENSIONS** 470 W x 470 D x 1040 H mm

**SEAT HEIGHT** 730 H mm