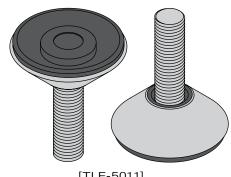

# **JETSON** STOOL

**DETAILS-**

**ORIGIN** Made and assembled in Sydney,

Australia

WARRANTY 12 Months structural warranty -

excluding fair wear and tear, mishandling and vandalism

**DIMENSIONS** 470 W x 470 D x 1040 H mm

**SEAT HEIGHT** 730 H mm



### **MATERIALS** -

**UPHOLSTERY** A variety of house fabrics and

leathers are available. Material requests are able to be specified

and quoted.

AGED BRASS / Finish requests are able to be

**POWDERCOAT** specified and quoted.

## **CARE & MAINTENANCE -**







Also available at: https://www.contempoco.com.au/downloads

#### **FOOT GLIDE**



[TLF-5011]

# - 32 -30

#### **CUSTOM OPTIONS**

Please contact info@contempoco.com.au or (02 9820 6111 for enquiries.