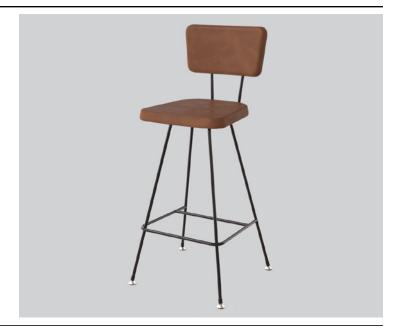

# **JETSON** STOOL

**DETAILS-**

**ORIGIN** Made and assembled in Sydney,

Australia

WARRANTY 12 Months structural warranty -

excluding fair wear and tear, mishandling and vandalism

**DIMENSIONS** 470 W x 470 D x 1040 H mm

### **MATERIALS** -

**UPHOLSTERY** A variety of house fabrics and

leathers are available. Material requests are able to be specified

and quoted.

AGED BRASS / Finish requests are able to be

**POWDERCOAT** specified and quoted.