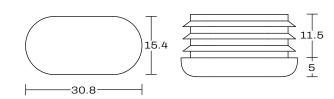

# COOGEE INDOOR STOOL

**DETAILS-**

ORIGIN Made and assembled in Sydney,

Australia

**WARRANTY** 12 Months structural warranty -

excluding fair wear and tear, mishandling and vandalism

**DIMENSIONS** 380 W x 380 D x 760 H mm

SEAT HEIGHT 760 H mm



## **MATERIALS** -

**UPHOLSTERY** A variety of house fabrics and

leathers are available. Material requests are able to be specified

and quoted.

AGED BRASS / Finish requests are able to be

**POWDERCOAT** specified and quoted.

## **CARE & MAINTENANCE -**







Also available at: https://www.contempoco.com.au/downloads

#### **FOOT GLIDE**





#### **CUSTOM OPTIONS**

Please contact info@contempoco.com.au or (02 9820 6111 for enquiries.