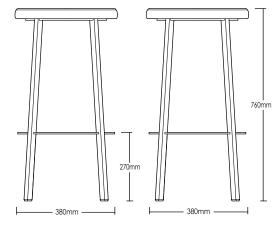

# COOGEE INDOOR STOOL

**DETAILS-**

ORIGIN Made and assembled in Sydney,

Australia

**WARRANTY** 12 Months structural warranty -

excluding fair wear and tear, mishandling and vandalism

**DIMENSIONS** 380 W x 380 D x 760 H mm

SEAT HEIGHT 760 H mm