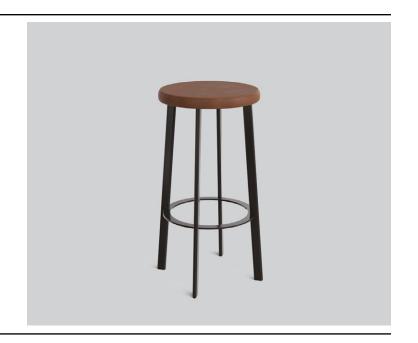

# COOGEE INDOOR STOOL

**DETAILS-**

ORIGIN Made and assembled in Sydney,

Australia

**WARRANTY** 12 Months structural warranty -

excluding fair wear and tear, mishandling and vandalism

**DIMENSIONS** 380 W x 380 D x 760 H mm