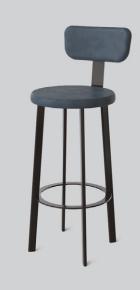

# COOGEE INDOOR STOOL

## **DETAILS** -

- ORIGIN Made and assembled in Sydney, Australia
- **WARRANTY** 12 Months structural warranty excluding fair wear and tear, mishandling and vandalism
- DIMENSIONS 380 W x 460 D x 1030 H mm
- SEAT HEIGHT 760 H mm

### **MATERIALS** -

- **UPHOLSTERY** A variety of house fabrics and leathers are available. Material requests are able to be specified and quoted.
- AGED BRASS /Finish requests are able to bePOWDERCOATspecified and quoted.