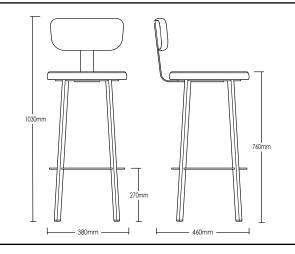

## **DETAILS** -

- ORIGIN Made and assembled in Sydney, Australia
- **WARRANTY** 12 Months structural warranty excluding fair wear and tear, mishandling and vandalism
- DIMENSIONS 380 W x 460 D x 1030 H mm
- SEAT HEIGHT 760 H mm