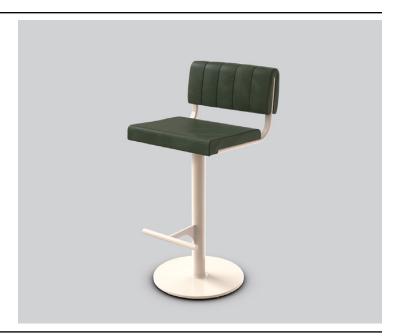

# GLENMORE SWIVEL STOOL

**DETAILS-**

ORIGIN Made and assembled in Sydney,

Australia

**WARRANTY** 12 Months structural warranty -

excluding fair wear and tear, mishandling and vandalism

**DIMENSIONS** 450 W x 535 D x 990 H mm

### **MATERIALS** -

**UPHOLSTERY** A variety of house fabrics and

leathers are available. Material requests are able to be specified

and quoted.

AGED BRASS / Finish requests are able to be

**POWDERCOAT** specified and quoted.