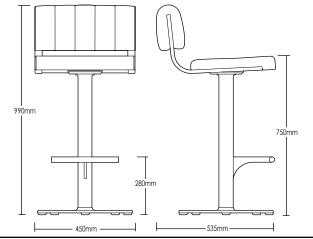

# GLENMORE SWIVEL STOOL

**DETAILS-**

ORIGIN Made and assembled in Sydney,

Australia

**WARRANTY** 12 Months structural warranty -

excluding fair wear and tear, mishandling and vandalism

**DIMENSIONS** 450 W x 535 D x 990 H mm

SEAT HEIGHT 750 H mm