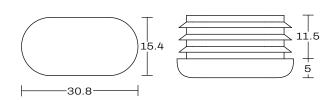

# GLENMORE CHAIR

**DETAILS-**

**ORIGIN** Made and assembled in **Sydney**,

Australia

**WARRANTY** 12 Months structural warranty -

excluding fair wear and tear, mishandling and vandalism

**DIMENSIONS** 530 W x 620 D x 770 H mm

SEAT HEIGHT 480 H mm



## **MATERIALS** -

**UPHOLSTERY** A variety of house fabrics and

leathers are available. Material requests are able to be specified

and quoted.

AGED BRASS / Finish requests are able to be

**POWDERCOAT** specified and quoted.

## **CARE & MAINTENANCE -**







Also available at: https://www.contempoco.com.au/downloads

#### **FOOT GLIDE**





#### **CUSTOM OPTIONS**

Please contact info@contempoco.com.au or (02 9820 6111 for enquiries.