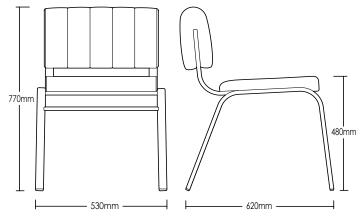

# GLENMORE CHAIR

**DETAILS-**

**ORIGIN** Made and assembled in **Sydney**,

Australia

**WARRANTY** 12 Months structural warranty -

excluding fair wear and tear, mishandling and vandalism

**DIMENSIONS** 530 W x 620 D x 770 H mm

SEAT HEIGHT 480 H mm