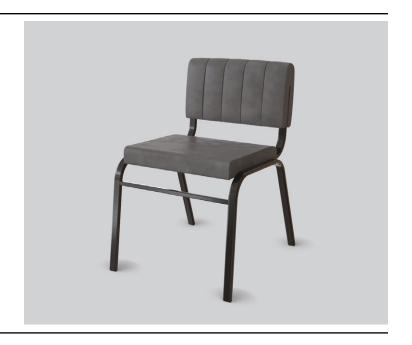

# GLENMORE CHAIR

**DETAILS-**

**ORIGIN** Made and assembled in **Sydney**,

Australia

**WARRANTY** 12 Months structural warranty -

excluding fair wear and tear, mishandling and vandalism

**DIMENSIONS** 530 W x 620 D x 770 H mm