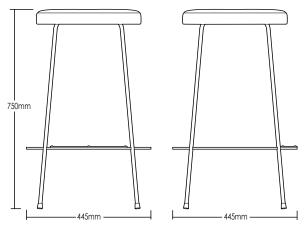

# GLEBE STOOL

**DETAILS** -

**ORIGIN** Made and assembled in **Sydney**,

Australia

**WARRANTY** 12 Months structural warranty -

excluding fair wear and tear, mishandling and vandalism

**DIMENSIONS** 445 W x 445 D x 750 H mm

SEAT HEIGHT 750 H mm