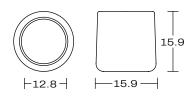

# GLEBE STOOL

**DETAILS** -

**ORIGIN** Made and assembled in **Sydney**,

Australia

**WARRANTY** 12 Months structural warranty -

excluding fair wear and tear, mishandling and vandalism

**DIMENSIONS** 445 W x 445 D x 750 H mm

SEAT HEIGHT 750 H mm



## **MATERIALS** -

**UPHOLSTERY** A variety of house fabrics and

leathers are available. Material requests are able to be specified

and quoted.

AGED BRASS / Finish requests are able to be

**POWDERCOAT** specified and quoted.

## **CARE & MAINTENANCE -**







Also available at: https://www.contempoco.com.au/downloads

#### **FOOT GLIDE**





#### **CUSTOM OPTIONS**

Please contact info@contempoco.com.au or (02 9820 6111 for enquiries.