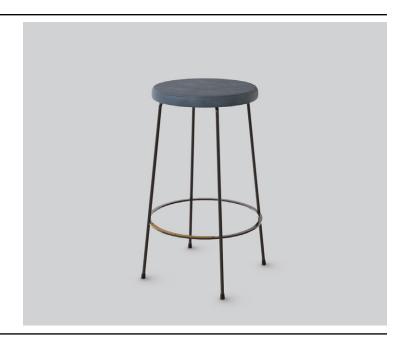

# GLEBE STOOL

**DETAILS** -

**ORIGIN** Made and assembled in **Sydney**,

Australia

**WARRANTY** 12 Months structural warranty -

excluding fair wear and tear, mishandling and vandalism

**DIMENSIONS** 445 W x 445 D x 750 H mm

## **MATERIALS** -

**UPHOLSTERY** A variety of house fabrics and

leathers are available. Material requests are able to be specified

and quoted.

AGED BRASS / Finish requests are able to be

**POWDERCOAT** specified and quoted.