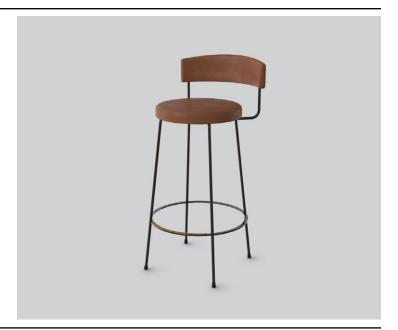

# GLEBE STOOL

**DETAILS** -

ORIGIN Made and assembled in Sydney,

Australia

**WARRANTY** 12 Months structural warranty -

excluding fair wear and tear, mishandling and vandalism

**DIMENSIONS** 445 W x 510 D x 980 H mm

## **MATERIALS** -

**UPHOLSTERY** A variety of house fabrics and

leathers are available. Material requests are able to be specified

and quoted.

AGED BRASS / Finish requests are able to be

**POWDERCOAT** specified and quoted.