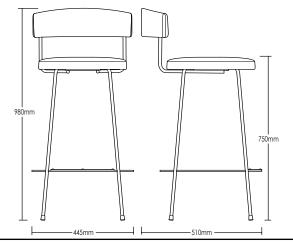

# GLEBE STOOL

**DETAILS** -

ORIGIN Made and assembled in Sydney,

Australia

**WARRANTY** 12 Months structural warranty -

excluding fair wear and tear, mishandling and vandalism

**DIMENSIONS** 445 W x 510 D x 980 H mm

SEAT HEIGHT 750 H mm