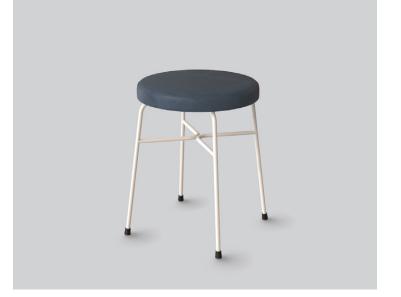

## GLEBE LOW STOOL

#### **MATERIALS** -

**UPHOLSTERY** A variety of house fabrics and leathers are available. Material requests are able to be specified and quoted.

AGED BRASS /Finish requests are able to bePOWDERCOATspecified and quoted.