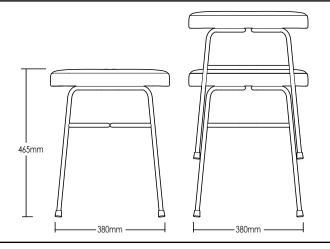

## GLEBE LOW STOOL

#### **DETAILS** -

| ORIGIN   | Made and assembled in <b>Sydney</b> , <b>Australia</b>                                        |
|----------|-----------------------------------------------------------------------------------------------|
| WARRANTY | 12 Months structural warranty -<br>excluding fair wear and tear,<br>mishandling and vandalism |

- **DIMENSIONS** 380 W x 380 D x 465 H mm
- SEAT HEIGHT 465 H mm



#### **MATERIALS** -

**UPHOLSTERY** A variety of house fabrics and leathers are available. Material requests are able to be specified and quoted.

AGED BRASS /Finish requests are able to bePOWDERCOATspecified and quoted.

### **CARE & MAINTENANCE -**



Also available at: https://www.contempoco.com.au/downloads

# FOOT GLIDE $\begin{bmatrix} 0 \\ 0 \end{bmatrix} \begin{bmatrix} 0 \\ 0 \end{bmatrix} \end{bmatrix} \begin{bmatrix} 0 \\ 0 \end{bmatrix} \end{bmatrix} \begin{bmatrix} 0 \\ 0 \end{bmatrix} \begin{bmatrix} 0 \\ 0 \end{bmatrix} \begin{bmatrix} 0 \\ 0 \end{bmatrix} \end{bmatrix} \begin{bmatrix} 0 \\ 0 \end{bmatrix} \end{bmatrix} \begin{bmatrix} 0 \\ 0 \end{bmatrix} \begin{bmatrix} 0 \\ 0 \end{bmatrix} \end{bmatrix} \begin{bmatrix} 0 \\ 0 \end{bmatrix} \begin{bmatrix} 0 \\ 0 \end{b