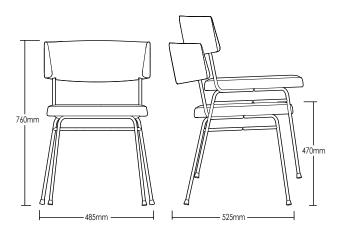

#### **DETAILS** -

- ORIGIN Made and assembled in Sydney, Australia
- **WARRANTY** 12 Months structural warranty excluding fair wear and tear, mishandling and vandalism
- **DIMENSIONS** 485 W x 525 D x 760 H mm
- SEAT HEIGHT 470 H mm