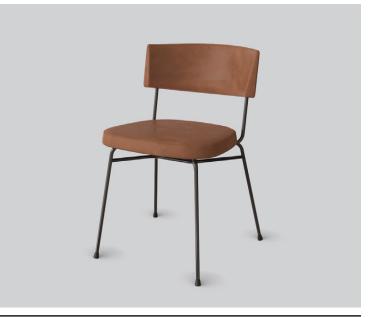

# GLEBE CHAIR

#### **DETAILS** -

- ORIGIN Made and assembled in Sydney, Australia
- **WARRANTY** 12 Months structural warranty excluding fair wear and tear, mishandling and vandalism
- **DIMENSIONS** 485 W x 525 D x 760 H mm
- SEAT HEIGHT 470 H mm

### **MATERIALS** -

- **UPHOLSTERY** A variety of house fabrics and leathers are available. Material requests are able to be specified and quoted.
- AGED BRASS /Finish requests are able to bePOWDERCOATspecified and quoted.