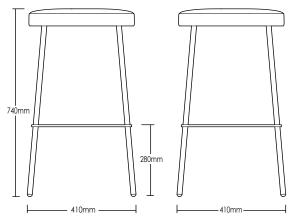

# **GEELONG** STOOL

**DETAILS-**

ORIGIN Made and assembled in Sydney,

Australia

**WARRANTY** 12 Months structural warranty -

excluding fair wear and tear, mishandling and vandalism

**DIMENSIONS** 410 W x 410 D x 740 H mm

740 H mm **SEAT HEIGHT** 