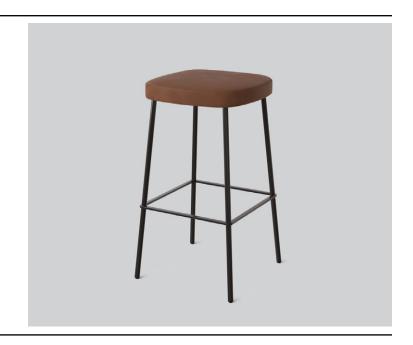

# **GEELONG** STOOL

**DETAILS-**

ORIGIN Made and assembled in Sydney,

Australia

**WARRANTY** 12 Months structural warranty -

excluding fair wear and tear, mishandling and vandalism

**DIMENSIONS** 410 W x 410 D x 740 H mm