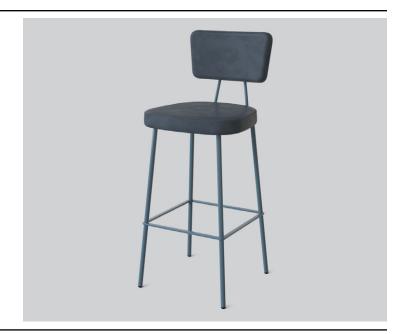

# **GEELONG** STOOL

**DETAILS-**

ORIGIN Made and assembled in Sydney,

Australia

**WARRANTY** 12 Months structural warranty -

excluding fair wear and tear, mishandling and vandalism

**DIMENSIONS** 410 W x 450 D x 1010 H mm

## **MATERIALS** -

**UPHOLSTERY** A variety of house fabrics and

leathers are available. Material requests are able to be specified

and quoted.

AGED BRASS / Finish requests are able to be

**POWDERCOAT** specified and quoted.