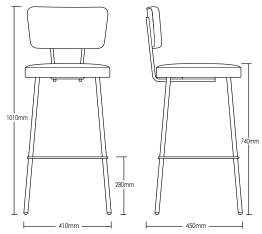

# **GEELONG** STOOL

**DETAILS-**

ORIGIN Made and assembled in Sydney,

Australia

**WARRANTY** 12 Months structural warranty -

excluding fair wear and tear, mishandling and vandalism

**DIMENSIONS** 410 W x 450 D x 1010 H mm

SEAT HEIGHT 740 H mm