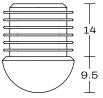

# **GEELONG** STOOL

**DETAILS-**

ORIGIN Made and assembled in Sydney,

Australia

**WARRANTY** 12 Months structural warranty -

excluding fair wear and tear, mishandling and vandalism

**DIMENSIONS** 410 W x 450 D x 1010 H mm

SEAT HEIGHT 740 H mm



## **MATERIALS** -

**UPHOLSTERY** A variety of house fabrics and

leathers are available. Material requests are able to be specified

and quoted.

AGED BRASS / Finish requests are able to be

**POWDERCOAT** specified and quoted.

## **CARE & MAINTENANCE -**







Also available at: https://www.contempoco.com.au/downloads

### **FOOT GLIDE**







## **CUSTOM OPTIONS**

Please contact info@contempoco.com.au or (02 9820 6111 for enquiries.