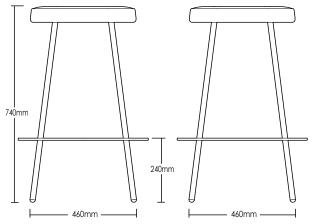

# **GEELONG** STOOL

**DETAILS-**

ORIGIN Made and assembled in Sydney,

Australia

**WARRANTY** 12 Months structural warranty -

excluding fair wear and tear, mishandling and vandalism

**DIMENSIONS** 460 W x 460 D x 740 H mm

SEATHEIGHT 740 H mm