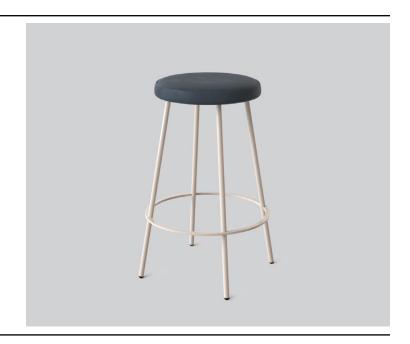

# **GEELONG** STOOL

**DETAILS-**

ORIGIN Made and assembled in Sydney,

Australia

**WARRANTY** 12 Months structural warranty -

excluding fair wear and tear, mishandling and vandalism

**DIMENSIONS** 460 W x 460 D x 740 H mm

## **MATERIALS** -

**UPHOLSTERY** A variety of house fabrics and

leathers are available. Material requests are able to be specified

and quoted.

AGED BRASS / Finish requests are able to be

**POWDERCOAT** specified and quoted.