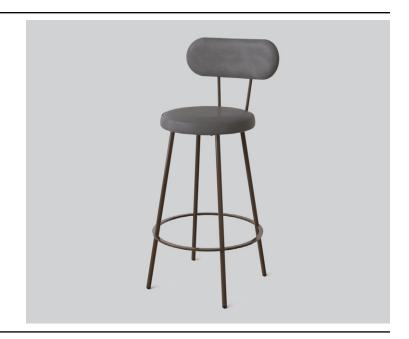

# **GEELONG** STOOL

**DETAILS-**

ORIGIN Made and assembled in Sydney,

Australia

**WARRANTY** 12 Months structural warranty -

excluding fair wear and tear, mishandling and vandalism

**DIMENSIONS** 460 W x 475 D x 990 H mm