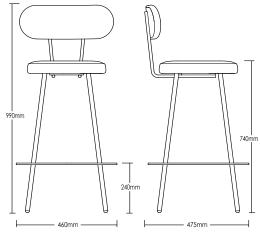

# **GEELONG** STOOL

**DETAILS-**

ORIGIN Made and assembled in Sydney,

Australia

**WARRANTY** 12 Months structural warranty -

excluding fair wear and tear, mishandling and vandalism

**DIMENSIONS** 460 W x 475 D x 990 H mm

740 H mm **SEAT HEIGHT** 