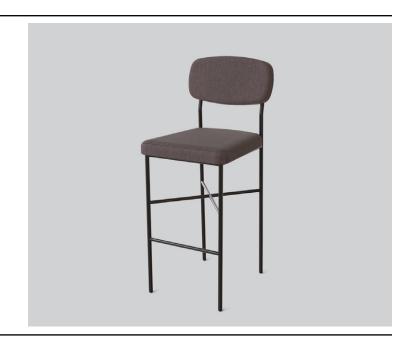

# ETTALONG STOOL

**DETAILS-**

ORIGIN Made and assembled in Sydney,

Australia

**WARRANTY** 12 Months structural warranty -

excluding fair wear and tear, mishandling and vandalism

**DIMENSIONS** 430 W x 505 D x 1070 H mm