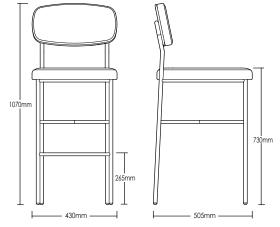

# ETTALONG STOOL

**DETAILS-**

ORIGIN Made and assembled in Sydney,

Australia

**WARRANTY** 12 Months structural warranty -

excluding fair wear and tear, mishandling and vandalism

**DIMENSIONS** 430 W x 505 D x 1070 H mm

SEAT HEIGHT 730 H mm