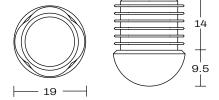

# ETTALONG CHAIR

**DETAILS-**

ORIGIN Made and assembled in Sydney,

Australia

**WARRANTY** 12 Months structural warranty -

excluding fair wear and tear, mishandling and vandalism

**DIMENSIONS** 430 W x 505 D x 745 H mm

SEAT HEIGHT 420 H mm



## **MATERIALS** -

**UPHOLSTERY** A variety of house fabrics and

leathers are available. Material requests are able to be specified

and quoted.

AGED BRASS / Finish requests are able to be

**POWDERCOAT** specified and quoted.

## **CARE & MAINTENANCE -**







Also available at: https://www.contempoco.com.au/downloads

#### **FOOT GLIDE**





#### **CUSTOM OPTIONS**

Please contact info@contempoco.com.au or (02 9820 6111 for enquiries.