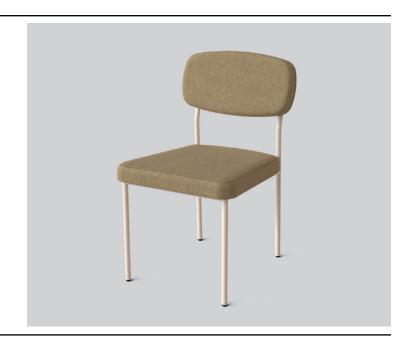

# ETTALONG CHAIR

**DETAILS-**

ORIGIN Made and assembled in Sydney,

Australia

**WARRANTY** 12 Months structural warranty -

excluding fair wear and tear, mishandling and vandalism

**DIMENSIONS** 430 W x 505 D x 745 H mm

## **MATERIALS** -

**UPHOLSTERY** A variety of house fabrics and

leathers are available. Material requests are able to be specified

and quoted.

AGED BRASS / Finish requests are able to be

**POWDERCOAT** specified and quoted.