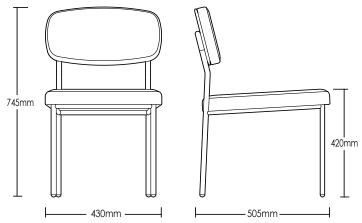

# ETTALONG CHAIR

**DETAILS-**

ORIGIN Made and assembled in Sydney,

Australia

**WARRANTY** 12 Months structural warranty -

excluding fair wear and tear, mishandling and vandalism

**DIMENSIONS** 430 W x 505 D x 745 H mm

SEAT HEIGHT 420 H mm