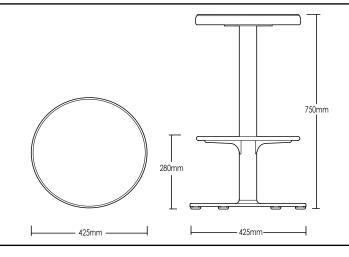

- WARRANTY 12 Months structural warranty excluding fair wear and tear, mishandling and vandalism
- DIMENSIONS 425 W x 425 D x 750 H mm
- SEAT HEIGHT 750 H mm