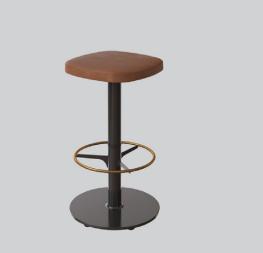

# DISC SWIVEL STOOL

- WARRANTY 12 Months structural warranty excluding fair wear and tear, mishandling and vandalism
- DIMENSIONS 425 W x 425 D x 750 H mm
- SEAT HEIGHT 750 H mm

#### **MATERIALS** -

UPHOLSTERY A variety of house fabrics and leathers are available. Material requests are able to be specified and quoted.

AGED BRASS / Finish requests are able to be **POWDERCOAT** specified and quoted.