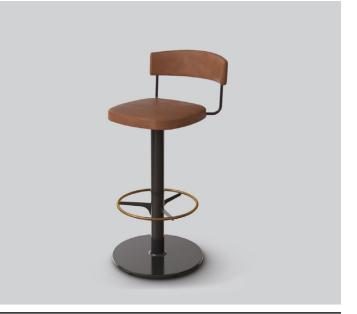

# DISC SWIVEL STOOL

### **MATERIALS** -

- **UPHOLSTERY** A variety of house fabrics and leathers are available. Material requests are able to be specified and quoted.
- AGED BRASS /Finish requests are able to bePOWDERCOATspecified and quoted.