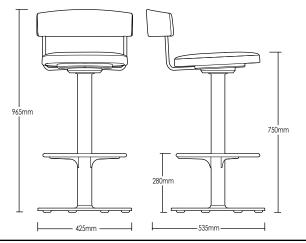

#### **DETAILS** -

- ORIGIN Made and assembled in Sydney, Australia
  WARRANTY 12 Months structural warranty excluding fair wear and tear,
- mishandling and vandalism
- **DIMENSIONS** 425 W x 535 D x 965 H mm
- SEAT HEIGHT 750 H mm