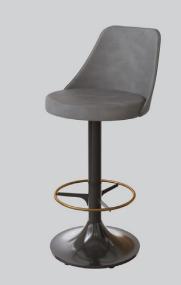

# COOLAH SWIVEL STOOL

#### **DETAILS** -

- ORIGIN Made and assembled in Sydney, Australia
- WARRANTY 12 Months structural warranty excluding fair wear and tear, mishandling and vandalism
- **DIMENSIONS** 475 W x 545 D x 1000 H mm
- SEAT HEIGHT 745 H mm

#### **MATERIALS** -

- **UPHOLSTERY** A variety of house fabrics and leathers are available. Material requests are able to be specified and quoted.
- AGED BRASS /Finish requests are able to bePOWDERCOATspecified and quoted.