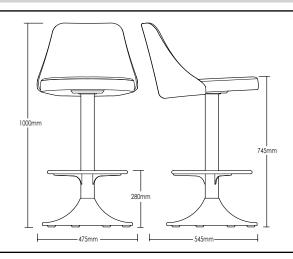

#### **DETAILS** -

- ORIGIN Made and assembled in Sydney, Australia
- WARRANTY 12 Months structural warranty excluding fair wear and tear, mishandling and vandalism
- **DIMENSIONS** 475 W x 545 D x 1000 H mm
- SEAT HEIGHT 745 H mm