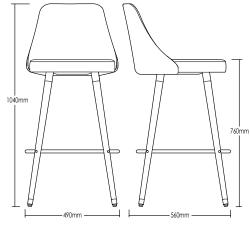

# COOLAH STOOL

**DETAILS** -

ORIGIN Made and assembled in Sydney,

Australia

**WARRANTY** 12 Months structural warranty -

excluding fair wear and tear, mishandling and vandalism

**DIMENSIONS** 490 W x 560 D x 1040 H mm

SEAT HEIGHT 760 H mm