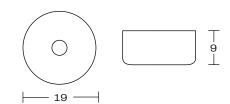

# COOLAH STOOL

**DETAILS** -

ORIGIN Made and assembled in Sydney,

Australia

**WARRANTY** 12 Months structural warranty -

excluding fair wear and tear, mishandling and vandalism

**DIMENSIONS** 490 W x 560 D x 1040 H mm

SEAT HEIGHT 760 H mm



## **MATERIALS** -

**UPHOLSTERY** A variety of house fabrics and

leathers are available. Material requests are able to be specified

and quoted.

**TIMBER** American Oak. Finish requests

are able to be specified and

quoted.

## **CARE & MAINTENANCE -**





Also available at: https://www.contempoco.com.au/downloads

#### **FOOT GLIDE**





## **CUSTOM OPTIONS**

Please contact info@contempoco.com.au or (02 9820 6111 for enquiries.