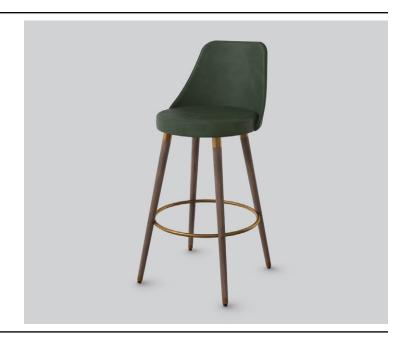

# COOLAH STOOL

**DETAILS** -

ORIGIN Made and assembled in Sydney,

Australia

**WARRANTY** 12 Months structural warranty -

excluding fair wear and tear, mishandling and vandalism

**DIMENSIONS** 490 W x 560 D x 1040 H mm