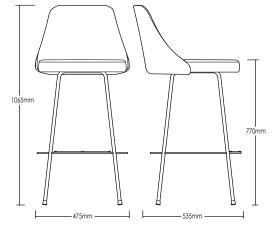

# COOLAH STOOL

**DETAILS** -

**ORIGIN** Made and assembled in **Sydney**,

Australia

**WARRANTY** 12 Months structural warranty -

excluding fair wear and tear, mishandling and vandalism

**DIMENSIONS** 475 W x 535 D x 1065 H mm

SEAT HEIGHT 770 H mm