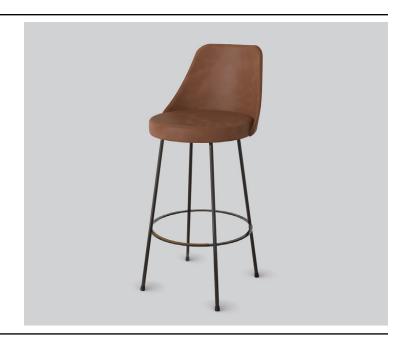

# COOLAH STOOL

**DETAILS** -

**ORIGIN** Made and assembled in **Sydney**,

Australia

**WARRANTY** 12 Months structural warranty -

excluding fair wear and tear, mishandling and vandalism

**DIMENSIONS** 475 W x 535 D x 1065 H mm

SEAT HEIGHT 770 H mm

## **MATERIALS** -

**UPHOLSTERY** A variety of house fabrics and

leathers are available. Material requests are able to be specified

and quoted.

AGED BRASS / Finish requests are able to be

**POWDERCOAT** specified and quoted.