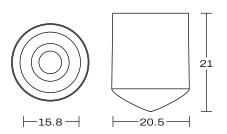

# COOLAH STOOL

**DETAILS** -

**ORIGIN** Made and assembled in **Sydney**,

Australia

**WARRANTY** 12 Months structural warranty -

excluding fair wear and tear, mishandling and vandalism

**DIMENSIONS** 475 W x 535 D x 1065 H mm

SEAT HEIGHT 770 H mm



## **MATERIALS** -

**UPHOLSTERY** A variety of house fabrics and

leathers are available. Material requests are able to be specified

and quoted.

AGED BRASS / Finish requests are able to be

**POWDERCOAT** specified and quoted.

## **CARE & MAINTENANCE -**







Also available at: https://www.contempoco.com.au/downloads

#### **FOOT GLIDE**





#### **CUSTOM OPTIONS**

Please contact info@contempoco.com.au or (02 9820 6111 for enquiries.