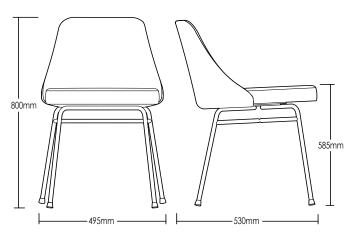

## **DETAILS** -

- ORIGIN Made and assembled in Sydney, Australia
- **WARRANTY** 12 Months structural warranty excluding fair wear and tear, mishandling and vandalism
- **DIMENSIONS** 495 W x 530 D x 800 H mm
- SEAT HEIGHT 585 H mm