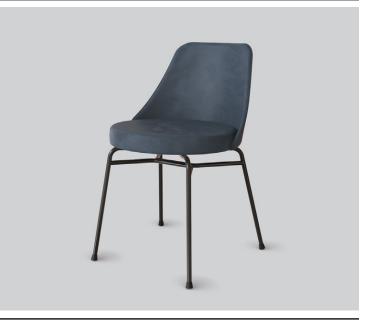

# COOLAH CHAIR

## **DETAILS** -

- ORIGIN Made and assembled in Sydney, Australia
- **WARRANTY** 12 Months structural warranty excluding fair wear and tear, mishandling and vandalism
- **DIMENSIONS** 495 W x 530 D x 800 H mm
- SEAT HEIGHT 585 H mm

### **MATERIALS** -

- **UPHOLSTERY** A variety of house fabrics and leathers are available. Material requests are able to be specified and quoted.
- AGED BRASS /Finish requests are able to bePOWDERCOATspecified and quoted.